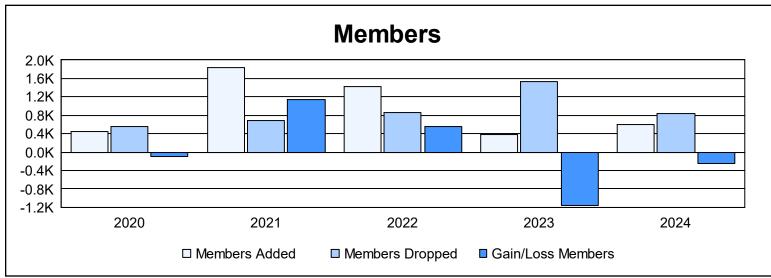

District 305 N2 As of June 2024 Cumulative

| Year      | New<br>Clubs | Dropped<br>Clubs | Gain/<br>Loss<br>Clubs | New<br>Members | Charter<br>Members | Reinstate<br>Members | Transfer<br>Members | Total<br>Member<br>Added | Total<br>Members<br>Dropped | Gain/<br>Loss<br>Members |
|-----------|--------------|------------------|------------------------|----------------|--------------------|----------------------|---------------------|--------------------------|-----------------------------|--------------------------|
| 2019-2020 | 6            | 8                | -2                     | 244            | 156                | 28                   | 20                  | 448                      | 550                         | -102                     |
| 2020-2021 | 41           | 6                | 35                     | 594            | 1,142              | 70                   | 33                  | 1,839                    | 695                         | 1,144                    |
| 2021-2022 | 33           | 9                | 24                     | 584            | 791                | 32                   | 12                  | 1,419                    | 865                         | 554                      |
| 2022-2023 | 1            | 19               | -18                    | 217            | 94                 | 65                   | 14                  | 390                      | 1,541                       | -1,151                   |
| 2023-2024 | 11           | 26               | -15                    | 197            | 260                | 90                   | 45                  | 592                      | 835                         | -243                     |
| Average   | 18           | 14               | 5                      | 367            | 489                | 57                   | 25                  | 938                      | 897                         | 40                       |