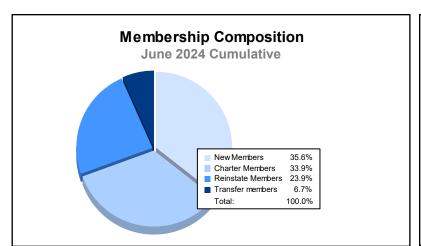

District 305 S As of June 2024 Cumulative

| Year      | New<br>Clubs | Dropped<br>Clubs | Gain/<br>Loss<br>Clubs | New<br>Members | Charter<br>Members | Reinstate<br>Members | Transfer<br>Members | Total<br>Member<br>Added | Total<br>Members<br>Dropped | Gain/<br>Loss<br>Members |
|-----------|--------------|------------------|------------------------|----------------|--------------------|----------------------|---------------------|--------------------------|-----------------------------|--------------------------|
| 2019-2020 | 2            | 7                | -5                     | 106            | 75                 | 41                   | 14                  | 236                      | 436                         | -200                     |
| 2020-2021 | 18           | 2                | 16                     | 171            | 379                | 13                   | 15                  | 578                      | 272                         | 306                      |
| 2021-2022 | 11           | 6                | 5                      | 155            | 286                | 8                    | 54                  | 503                      | 785                         | -282                     |
| 2022-2023 | 0            | 19               | -19                    | 129            | 18                 | 31                   | 15                  | 193                      | 368                         | -175                     |
| 2023-2024 | 2            | 6                | -4                     | 64             | 61                 | 43                   | 12                  | 180                      | 270                         | -90                      |
| Average   | 7            | 8                | -1                     | 125            | 164                | 27                   | 22                  | 338                      | 426                         | -88                      |