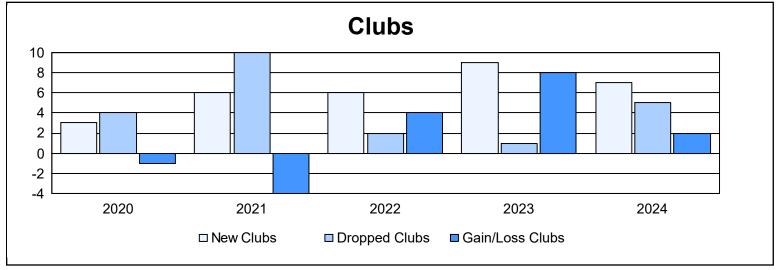

District 306 A2 As of June 2024 Cumulative

| Year      | New<br>Clubs | Dropped<br>Clubs | Gain/<br>Loss<br>Clubs | New<br>Members | Charter<br>Members | Reinstate<br>Members | Transfer<br>Members | Total<br>Member<br>Added | Total<br>Members<br>Dropped | Gain/<br>Loss<br>Members |
|-----------|--------------|------------------|------------------------|----------------|--------------------|----------------------|---------------------|--------------------------|-----------------------------|--------------------------|
| 2019-2020 | 3            | 4                | -1                     | 165            | 103                | 46                   | 22                  | 336                      | 673                         | -337                     |
| 2020-2021 | 6            | 10               | -4                     | 251            | 185                | 34                   | 9                   | 479                      | 462                         | 17                       |
| 2021-2022 | 6            | 2                | 4                      | 263            | 147                | 33                   | 9                   | 452                      | 411                         | 41                       |
| 2022-2023 | 9            | 1                | 8                      | 358            | 209                | 11                   | 12                  | 590                      | 381                         | 209                      |
| 2023-2024 | 7            | 5                | 2                      | 303            | 177                | 18                   | 0                   | 498                      | 479                         | 19                       |
| Average   | 6            | 4                | 2                      | 268            | 164                | 28                   | 10                  | 471                      | 481                         | -10                      |