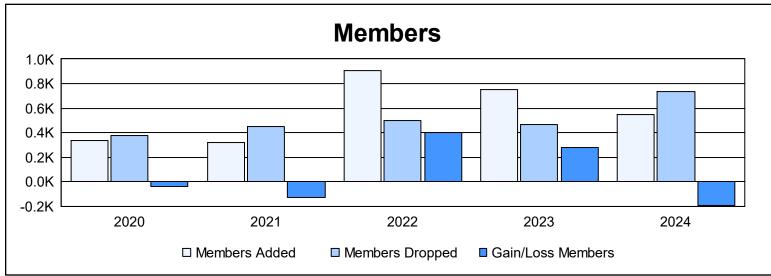

District 306 C2 As of June 2024 Cumulative

| Year      | New<br>Clubs | Dropped<br>Clubs | Gain/<br>Loss<br>Clubs | New<br>Members | Charter<br>Members | Reinstate<br>Members | Transfer<br>Members | Total<br>Member<br>Added | Total<br>Members<br>Dropped | Gain/<br>Loss<br>Members |
|-----------|--------------|------------------|------------------------|----------------|--------------------|----------------------|---------------------|--------------------------|-----------------------------|--------------------------|
| 2019-2020 | 2            | 5                | -3                     | 197            | 79                 | 56                   | 1                   | 333                      | 375                         | -42                      |
| 2020-2021 | 5            | 5                | 0                      | 148            | 138                | 14                   | 23                  | 323                      | 453                         | -130                     |
| 2021-2022 | 12           | 0                | 12                     | 526            | 346                | 23                   | 7                   | 902                      | 497                         | 405                      |
| 2022-2023 | 10           | 6                | 4                      | 370            | 310                | 52                   | 18                  | 750                      | 467                         | 283                      |
| 2023-2024 | 6            | 15               | -9                     | 320            | 137                | 74                   | 14                  | 545                      | 737                         | -192                     |
| Average   | 7            | 6                | 1                      | 312            | 202                | 44                   | 13                  | 571                      | 506                         | 65                       |