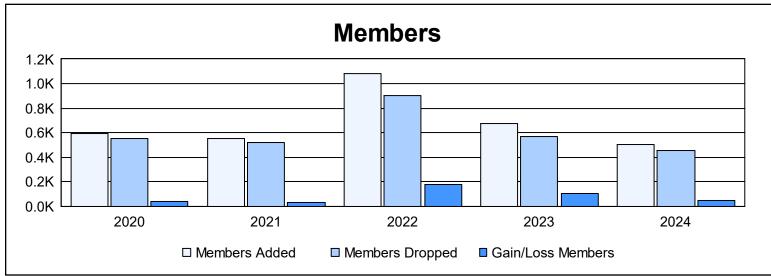

District 307 A1 As of June 2024 Cumulative

| Year      | New<br>Clubs | Dropped<br>Clubs | Gain/<br>Loss<br>Clubs | New<br>Members | Charter<br>Members | Reinstate<br>Members | Transfer<br>Members | Total<br>Member<br>Added | Total<br>Members<br>Dropped | Gain/<br>Loss<br>Members |
|-----------|--------------|------------------|------------------------|----------------|--------------------|----------------------|---------------------|--------------------------|-----------------------------|--------------------------|
| 2019-2020 | 7            | 3                | 4                      | 342            | 193                | 19                   | 42                  | 596                      | 555                         | 41                       |
| 2020-2021 | 7            | 5                | 2                      | 296            | 213                | 27                   | 15                  | 551                      | 517                         | 34                       |
| 2021-2022 | 19           | 3                | 16                     | 506            | 526                | 17                   | 32                  | 1,081                    | 905                         | 176                      |
| 2022-2023 | 7            | 4                | 3                      | 256            | 243                | 160                  | 14                  | 673                      | 566                         | 107                      |
| 2023-2024 | 8            | 7                | 1                      | 241            | 203                | 36                   | 25                  | 505                      | 456                         | 49                       |
| Average   | 10           | 4                | 5                      | 328            | 276                | 52                   | 26                  | 681                      | 600                         | 81                       |