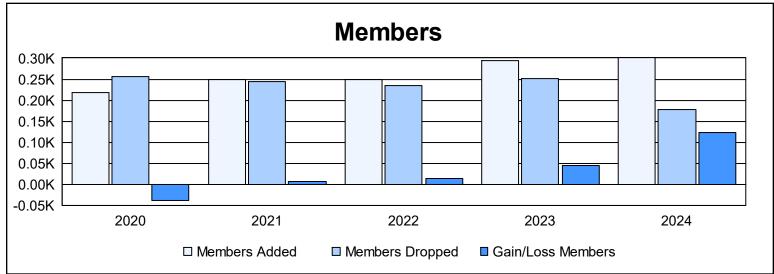

District 308 B3 As of June 2024 Cumulative

| Year      | New<br>Clubs | Dropped<br>Clubs | Gain/<br>Loss<br>Clubs | New<br>Members | Charter<br>Members | Reinstate<br>Members | Transfer<br>Members | Total<br>Member<br>Added | Total<br>Members<br>Dropped | Gain/<br>Loss<br>Members |
|-----------|--------------|------------------|------------------------|----------------|--------------------|----------------------|---------------------|--------------------------|-----------------------------|--------------------------|
| 2019-2020 | 1            | 0                | 1                      | 164            | 36                 | 11                   | 6                   | 217                      | 256                         | -39                      |
| 2020-2021 | 2            | 0                | 2                      | 178            | 50                 | 9                    | 12                  | 249                      | 243                         | 6                        |
| 2021-2022 | 2            | 0                | 2                      | 150            | 60                 | 35                   | 4                   | 249                      | 235                         | 14                       |
| 2022-2023 | 0            | 0                | 0                      | 260            | 13                 | 19                   | 3                   | 295                      | 251                         | 44                       |
| 2023-2024 | 2            | 0                | 2                      | 239            | 46                 | 10                   | 5                   | 300                      | 177                         | 123                      |
| Average   | 1            | 0                | 1                      | 198            | 41                 | 17                   | 6                   | 262                      | 232                         | 30                       |