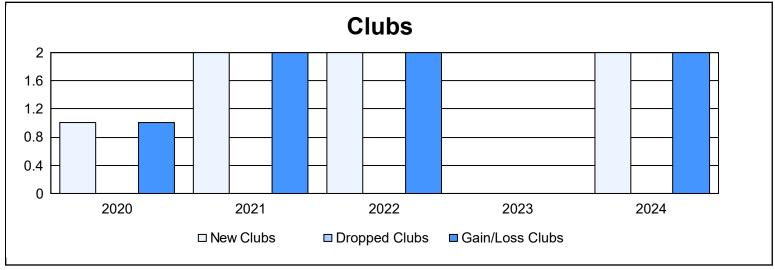

District 308 B3 As of June 2024 Cumulative

| Year      | New<br>Clubs | Dropped<br>Clubs | Gain/<br>Loss<br>Clubs | New<br>Members | Charter<br>Members | Reinstate<br>Members | Transfer<br>Members | Total<br>Member<br>Added | Total<br>Members<br>Dropped | Gain/<br>Loss<br>Members |
|-----------|--------------|------------------|------------------------|----------------|--------------------|----------------------|---------------------|--------------------------|-----------------------------|--------------------------|
| 2019-2020 | 1            | 0                | 1                      | 164            | 36                 | 11                   | 6                   | 217                      | 256                         | -39                      |
| 2020-2021 | 2            | 0                | 2                      | 178            | 50                 | 9                    | 12                  | 249                      | 243                         | 6                        |
| 2021-2022 | 2            | 0                | 2                      | 150            | 60                 | 35                   | 4                   | 249                      | 235                         | 14                       |
| 2022-2023 | 0            | 0                | 0                      | 260            | 13                 | 19                   | 3                   | 295                      | 251                         | 44                       |
| 2023-2024 | 2            | 0                | 2                      | 239            | 46                 | 10                   | 5                   | 300                      | 177                         | 123                      |
| Average   | 1            | 0                | 1                      | 198            | 41                 | 17                   | 6                   | 262                      | 232                         | 30                       |