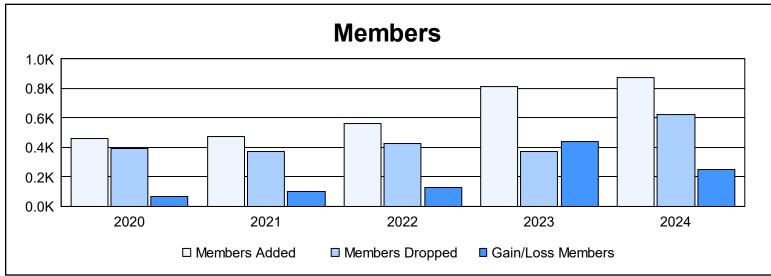

District 309 As of June 2024 Cumulative

| Year      | New<br>Clubs | Dropped<br>Clubs | Gain/<br>Loss<br>Clubs | New<br>Members | Charter<br>Members | Reinstate<br>Members | Transfer<br>Members | Total<br>Member<br>Added | Total<br>Members<br>Dropped | Gain/<br>Loss<br>Members |
|-----------|--------------|------------------|------------------------|----------------|--------------------|----------------------|---------------------|--------------------------|-----------------------------|--------------------------|
| 2019-2020 | 5            | 0                | 5                      | 280            | 138                | 35                   | 9                   | 462                      | 392                         | 70                       |
| 2020-2021 | 4            | 0                | 4                      | 280            | 138                | 48                   | 8                   | 474                      | 373                         | 101                      |
| 2021-2022 | 6            | 0                | 6                      | 292            | 236                | 27                   | 4                   | 559                      | 428                         | 131                      |
| 2022-2023 | 4            | 0                | 4                      | 584            | 203                | 23                   | 5                   | 815                      | 372                         | 443                      |
| 2023-2024 | 9            | 5                | 4                      | 516            | 314                | 26                   | 17                  | 873                      | 625                         | 248                      |
| Average   | 6            | 1                | 5                      | 390            | 206                | 32                   | 9                   | 637                      | 438                         | 199                      |