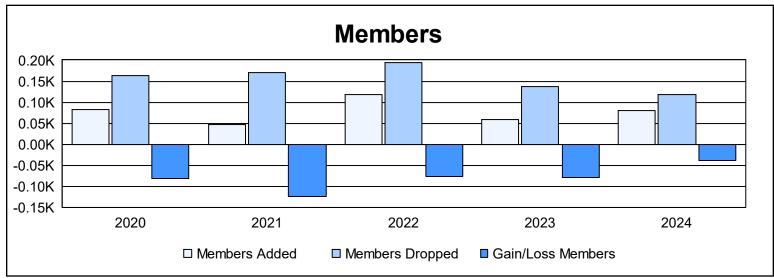

District 31 L

As of June 2024 Cumulative

| Year      | New<br>Clubs | Dropped<br>Clubs | Gain/<br>Loss<br>Clubs | New<br>Members | Charter<br>Members | Reinstate<br>Members | Transfer<br>Members | Total<br>Member<br>Added | Total<br>Members<br>Dropped | Gain/<br>Loss<br>Members |
|-----------|--------------|------------------|------------------------|----------------|--------------------|----------------------|---------------------|--------------------------|-----------------------------|--------------------------|
| 2019-2020 | 0            | 0                | 0                      | 64             | 11                 | 3                    | 4                   | 82                       | 163                         | -81                      |
| 2020-2021 | 0            | 3                | -3                     | 33             | 5                  | 3                    | 5                   | 46                       | 170                         | -124                     |
| 2021-2022 | 0            | 6                | -6                     | 56             | 1                  | 39                   | 22                  | 118                      | 195                         | -77                      |
| 2022-2023 | 0            | 0                | 0                      | 52             | 0                  | 0                    | 6                   | 58                       | 137                         | -79                      |
| 2023-2024 | 0            | 3                | -3                     | 71             | 0                  | 1                    | 8                   | 80                       | 119                         | -39                      |
| Average   | 0            | 2                | -2                     | 55             | 3                  | 9                    | 9                   | 77                       | 157                         | -80                      |