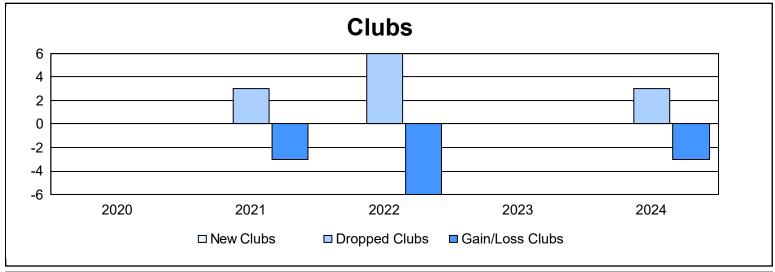

District 31 L

As of June 2024 Cumulative

| Year      | New<br>Clubs | Dropped<br>Clubs | Gain/<br>Loss<br>Clubs | New<br>Members | Charter<br>Members | Reinstate<br>Members | Transfer<br>Members | Total<br>Member<br>Added | Total<br>Members<br>Dropped | Gain/<br>Loss<br>Members |
|-----------|--------------|------------------|------------------------|----------------|--------------------|----------------------|---------------------|--------------------------|-----------------------------|--------------------------|
| 2019-2020 | 0            | 0                | 0                      | 64             | 11                 | 3                    | 4                   | 82                       | 163                         | -81                      |
| 2020-2021 | 0            | 3                | -3                     | 33             | 5                  | 3                    | 5                   | 46                       | 170                         | -124                     |
| 2021-2022 | 0            | 6                | -6                     | 56             | 1                  | 39                   | 22                  | 118                      | 195                         | -77                      |
| 2022-2023 | 0            | 0                | 0                      | 52             | 0                  | 0                    | 6                   | 58                       | 137                         | -79                      |
| 2023-2024 | 0            | 3                | -3                     | 71             | 0                  | 1                    | 8                   | 80                       | 119                         | -39                      |
| Average   | 0            | 2                | -2                     | 55             | 3                  | 9                    | 9                   | 77                       | 157                         | -80                      |