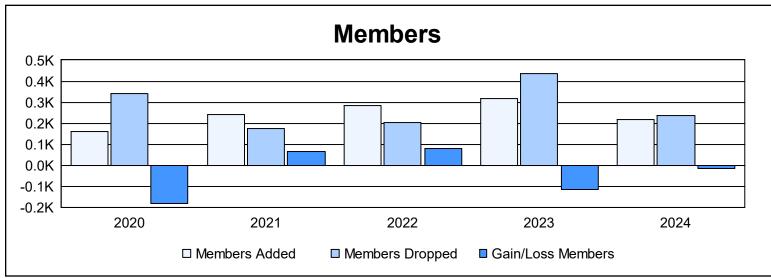

District 310 A1 As of June 2024 Cumulative

| Year      | New<br>Clubs | Dropped<br>Clubs | Gain/<br>Loss<br>Clubs | New<br>Members | Charter<br>Members | Reinstate<br>Members | Transfer<br>Members | Total<br>Member<br>Added | Total<br>Members<br>Dropped | Gain/<br>Loss<br>Members |
|-----------|--------------|------------------|------------------------|----------------|--------------------|----------------------|---------------------|--------------------------|-----------------------------|--------------------------|
| 2019-2020 | 1            | 2                | -1                     | 83             | 28                 | 42                   | 9                   | 162                      | 343                         | -181                     |
| 2020-2021 | 2            | 0                | 2                      | 168            | 53                 | 18                   | 2                   | 241                      | 175                         | 66                       |
| 2021-2022 | 6            | 2                | 4                      | 145            | 127                | 11                   | 2                   | 285                      | 204                         | 81                       |
| 2022-2023 | 4            | 4                | 0                      | 161            | 152                | 4                    | 0                   | 317                      | 434                         | -117                     |
| 2023-2024 | 4            | 2                | 2                      | 114            | 92                 | 7                    | 5                   | 218                      | 234                         | -16                      |
| Average   | 3            | 2                | 1                      | 134            | 90                 | 16                   | 4                   | 245                      | 278                         | -33                      |