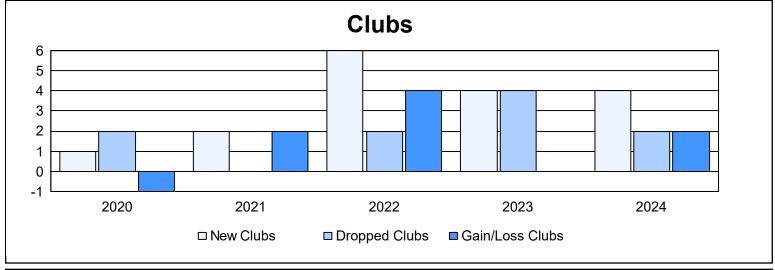

District 310 A1 As of June 2024 Cumulative

| Year      | New<br>Clubs | Dropped<br>Clubs | Gain/<br>Loss<br>Clubs | New<br>Members | Charter<br>Members | Reinstate<br>Members | Transfer<br>Members | Total<br>Member<br>Added | Total<br>Members<br>Dropped | Gain/<br>Loss<br>Members |
|-----------|--------------|------------------|------------------------|----------------|--------------------|----------------------|---------------------|--------------------------|-----------------------------|--------------------------|
| 2019-2020 | 1            | 2                | -1                     | 83             | 28                 | 42                   | 9                   | 162                      | 343                         | -181                     |
| 2020-2021 | 2            | 0                | 2                      | 168            | 53                 | 18                   | 2                   | 241                      | 175                         | 66                       |
| 2021-2022 | 6            | 2                | 4                      | 145            | 127                | 11                   | 2                   | 285                      | 204                         | 81                       |
| 2022-2023 | 4            | 4                | 0                      | 161            | 152                | 4                    | 0                   | 317                      | 434                         | -117                     |
| 2023-2024 | 4            | 2                | 2                      | 114            | 92                 | 7                    | 5                   | 218                      | 234                         | -16                      |
| Average   | 3            | 2                | 1                      | 134            | 90                 | 16                   | 4                   | 245                      | 278                         | -33                      |