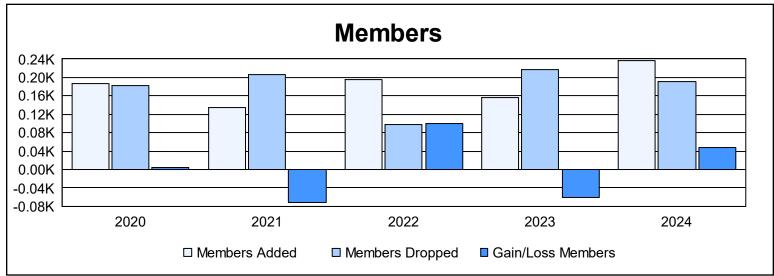

District 310 A2 As of June 2024 Cumulative

| Year      | New<br>Clubs | Dropped<br>Clubs | Gain/<br>Loss<br>Clubs | New<br>Members | Charter<br>Members | Reinstate<br>Members | Transfer<br>Members | Total<br>Member<br>Added | Total<br>Members<br>Dropped | Gain/<br>Loss<br>Members |
|-----------|--------------|------------------|------------------------|----------------|--------------------|----------------------|---------------------|--------------------------|-----------------------------|--------------------------|
| 2019-2020 | 2            | 0                | 2                      | 105            | 72                 | 7                    | 3                   | 187                      | 182                         | 5                        |
| 2020-2021 | 0            | 1                | -1                     | 123            | 3                  | 9                    | 0                   | 135                      | 207                         | -72                      |
| 2021-2022 | 3            | 0                | 3                      | 109            | 80                 | 6                    | 1                   | 196                      | 97                          | 99                       |
| 2022-2023 | 1            | 1                | 0                      | 119            | 31                 | 5                    | 2                   | 157                      | 217                         | -60                      |
| 2023-2024 | 3            | 2                | 1                      | 115            | 110                | 7                    | 5                   | 237                      | 190                         | 47                       |
| Average   | 2            | 1                | 1                      | 114            | 59                 | 7                    | 2                   | 182                      | 179                         | 4                        |