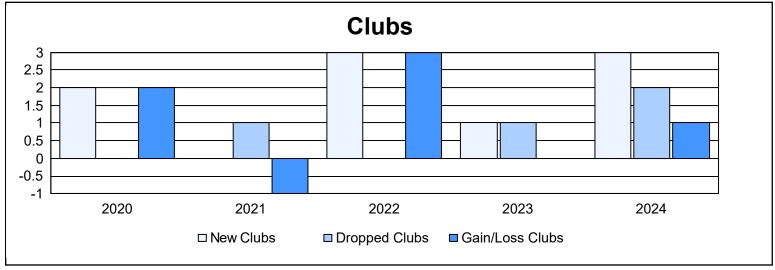

District 310 A2 As of June 2024 Cumulative

| Year      | New<br>Clubs | Dropped<br>Clubs | Gain/<br>Loss<br>Clubs | New<br>Members | Charter<br>Members | Reinstate<br>Members | Transfer<br>Members | Total<br>Member<br>Added | Total<br>Members<br>Dropped | Gain/<br>Loss<br>Members |
|-----------|--------------|------------------|------------------------|----------------|--------------------|----------------------|---------------------|--------------------------|-----------------------------|--------------------------|
| 2019-2020 | 2            | 0                | 2                      | 105            | 72                 | 7                    | 3                   | 187                      | 182                         | 5                        |
| 2020-2021 | 0            | 1                | -1                     | 123            | 3                  | 9                    | 0                   | 135                      | 207                         | -72                      |
| 2021-2022 | 3            | 0                | 3                      | 109            | 80                 | 6                    | 1                   | 196                      | 97                          | 99                       |
| 2022-2023 | 1            | 1                | 0                      | 119            | 31                 | 5                    | 2                   | 157                      | 217                         | -60                      |
| 2023-2024 | 3            | 2                | 1                      | 115            | 110                | 7                    | 5                   | 237                      | 190                         | 47                       |
| Average   | 2            | 1                | 1                      | 114            | 59                 | 7                    | 2                   | 182                      | 179                         | 4                        |