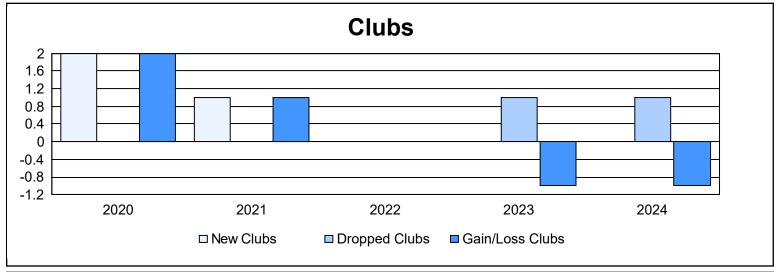

District 310 B As of June 2024 Cumulative

| Year      | New<br>Clubs | Dropped<br>Clubs | Gain/<br>Loss<br>Clubs | New<br>Members | Charter<br>Members | Reinstate<br>Members | Transfer<br>Members | Total<br>Member<br>Added | Total<br>Members<br>Dropped | Gain/<br>Loss<br>Members |
|-----------|--------------|------------------|------------------------|----------------|--------------------|----------------------|---------------------|--------------------------|-----------------------------|--------------------------|
| 2019-2020 | 2            | 0                | 2                      | 111            | 65                 | 13                   | 2                   | 191                      | 173                         | 18                       |
| 2020-2021 | 1            | 0                | 1                      | 89             | 40                 | 13                   | 7                   | 149                      | 212                         | -63                      |
| 2021-2022 | 0            | 0                | 0                      | 95             | 5                  | 11                   | 2                   | 113                      | 128                         | -15                      |
| 2022-2023 | 0            | 1                | -1                     | 100            | 3                  | 8                    | 0                   | 111                      | 153                         | -42                      |
| 2023-2024 | 0            | 1                | -1                     | 81             | 4                  | 9                    | 8                   | 102                      | 137                         | -35                      |
| Average   | 1            | 0                | 0                      | 95             | 23                 | 11                   | 4                   | 133                      | 161                         | -27                      |