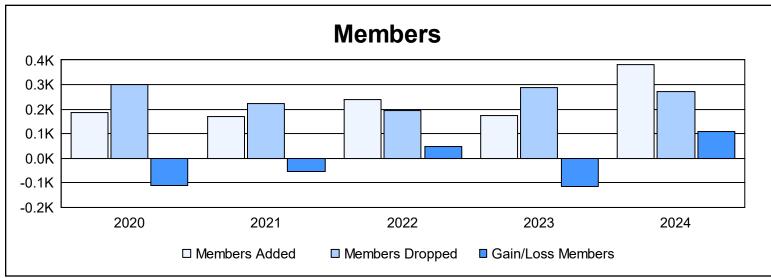

District 310 D As of June 2024 Cumulative

| Year      | New<br>Clubs | Dropped<br>Clubs | Gain/<br>Loss<br>Clubs | New<br>Members | Charter<br>Members | Reinstate<br>Members | Transfer<br>Members | Total<br>Member<br>Added | Total<br>Members<br>Dropped | Gain/<br>Loss<br>Members |
|-----------|--------------|------------------|------------------------|----------------|--------------------|----------------------|---------------------|--------------------------|-----------------------------|--------------------------|
| 2019-2020 | 1            | 1                | 0                      | 107            | 55                 | 8                    | 18                  | 188                      | 299                         | -111                     |
| 2020-2021 | 0            | 2                | -2                     | 153            | 8                  | 5                    | 2                   | 168                      | 222                         | -54                      |
| 2021-2022 | 4            | 2                | 2                      | 109            | 118                | 8                    | 6                   | 241                      | 193                         | 48                       |
| 2022-2023 | 1            | 2                | -1                     | 117            | 35                 | 18                   | 4                   | 174                      | 289                         | -115                     |
| 2023-2024 | 5            | 6                | -1                     | 210            | 134                | 13                   | 24                  | 381                      | 271                         | 110                      |
| Average   | 2            | 3                | 0                      | 139            | 70                 | 10                   | 11                  | 230                      | 255                         | -24                      |