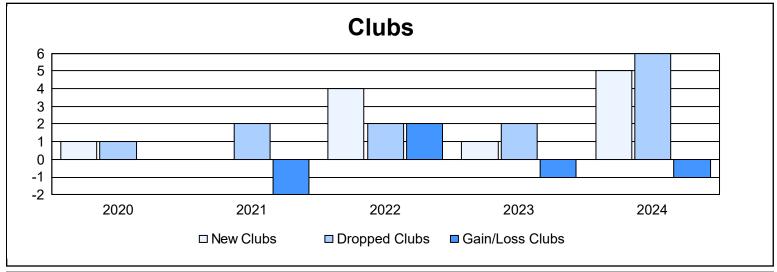

District 310 D As of June 2024 Cumulative

| Year      | New<br>Clubs | Dropped<br>Clubs | Gain/<br>Loss<br>Clubs | New<br>Members | Charter<br>Members | Reinstate<br>Members | Transfer<br>Members | Total<br>Member<br>Added | Total<br>Members<br>Dropped | Gain/<br>Loss<br>Members |
|-----------|--------------|------------------|------------------------|----------------|--------------------|----------------------|---------------------|--------------------------|-----------------------------|--------------------------|
| 2019-2020 | 1            | 1                | 0                      | 107            | 55                 | 8                    | 18                  | 188                      | 299                         | -111                     |
| 2020-2021 | 0            | 2                | -2                     | 153            | 8                  | 5                    | 2                   | 168                      | 222                         | -54                      |
| 2021-2022 | 4            | 2                | 2                      | 109            | 118                | 8                    | 6                   | 241                      | 193                         | 48                       |
| 2022-2023 | 1            | 2                | -1                     | 117            | 35                 | 18                   | 4                   | 174                      | 289                         | -115                     |
| 2023-2024 | 5            | 6                | -1                     | 210            | 134                | 13                   | 24                  | 381                      | 271                         | 110                      |
| Average   | 2            | 3                | 0                      | 139            | 70                 | 10                   | 11                  | 230                      | 255                         | -24                      |