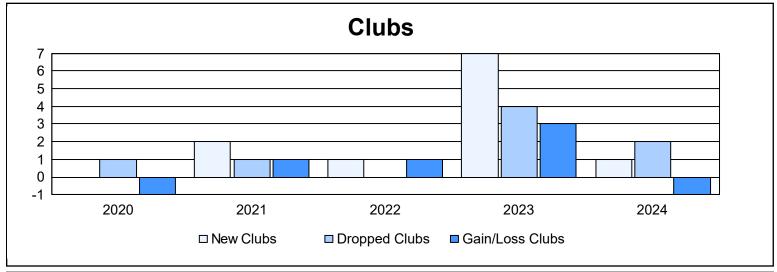

District 310 E As of June 2024 Cumulative

| Year      | New<br>Clubs | Dropped<br>Clubs | Gain/<br>Loss<br>Clubs | New<br>Members | Charter<br>Members | Reinstate<br>Members | Transfer<br>Members | Total<br>Member<br>Added | Total<br>Members<br>Dropped | Gain/<br>Loss<br>Members |
|-----------|--------------|------------------|------------------------|----------------|--------------------|----------------------|---------------------|--------------------------|-----------------------------|--------------------------|
| 2019-2020 | 0            | 1                | -1                     | 86             | 14                 | 14                   | 14                  | 128                      | 408                         | -280                     |
| 2020-2021 | 2            | 1                | 1                      | 137            | 72                 | 29                   | 21                  | 259                      | 177                         | 82                       |
| 2021-2022 | 1            | 0                | 1                      | 169            | 31                 | 8                    | 21                  | 229                      | 196                         | 33                       |
| 2022-2023 | 7            | 4                | 3                      | 144            | 190                | 11                   | 15                  | 360                      | 352                         | 8                        |
| 2023-2024 | 1            | 2                | -1                     | 86             | 26                 | 5                    | 11                  | 128                      | 240                         | -112                     |
| Average   | 2            | 2                | 1                      | 124            | 67                 | 13                   | 16                  | 221                      | 275                         | -54                      |