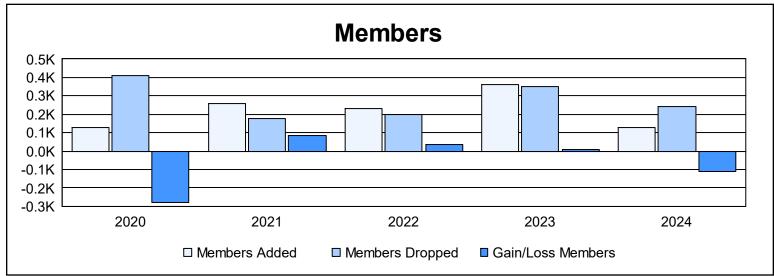

District 310 E As of June 2024 Cumulative

| Year      | New<br>Clubs | Dropped<br>Clubs | Gain/<br>Loss<br>Clubs | New<br>Members | Charter<br>Members | Reinstate<br>Members | Transfer<br>Members | Total<br>Member<br>Added | Total<br>Members<br>Dropped | Gain/<br>Loss<br>Members |
|-----------|--------------|------------------|------------------------|----------------|--------------------|----------------------|---------------------|--------------------------|-----------------------------|--------------------------|
| 2019-2020 | 0            | 1                | -1                     | 86             | 14                 | 14                   | 14                  | 128                      | 408                         | -280                     |
| 2020-2021 | 2            | 1                | 1                      | 137            | 72                 | 29                   | 21                  | 259                      | 177                         | 82                       |
| 2021-2022 | 1            | 0                | 1                      | 169            | 31                 | 8                    | 21                  | 229                      | 196                         | 33                       |
| 2022-2023 | 7            | 4                | 3                      | 144            | 190                | 11                   | 15                  | 360                      | 352                         | 8                        |
| 2023-2024 | 1            | 2                | -1                     | 86             | 26                 | 5                    | 11                  | 128                      | 240                         | -112                     |
| Average   | 2            | 2                | 1                      | 124            | 67                 | 13                   | 16                  | 221                      | 275                         | -54                      |