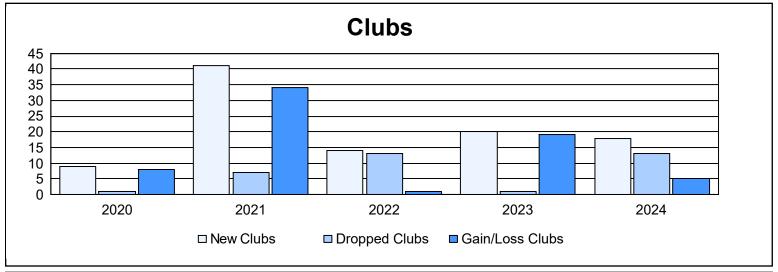

District 315A1 As of June 2024 Cumulative

| Year      | New<br>Clubs | Dropped<br>Clubs | Gain/<br>Loss<br>Clubs | New<br>Members | Charter<br>Members | Reinstate<br>Members | Transfer<br>Members | Total<br>Member<br>Added | Total<br>Members<br>Dropped | Gain/<br>Loss<br>Members |
|-----------|--------------|------------------|------------------------|----------------|--------------------|----------------------|---------------------|--------------------------|-----------------------------|--------------------------|
| 2019-2020 | 9            | 1                | 8                      | 177            | 320                | 14                   | 9                   | 520                      | 523                         | -3                       |
| 2020-2021 | 41           | 7                | 34                     | 514            | 1,062              | 56                   | 66                  | 1,698                    | 686                         | 1,012                    |
| 2021-2022 | 14           | 13               | 1                      | 462            | 463                | 20                   | 106                 | 1,051                    | 1,385                       | -334                     |
| 2022-2023 | 20           | 1                | 19                     | 587            | 716                | 53                   | 110                 | 1,466                    | 476                         | 990                      |
| 2023-2024 | 18           | 13               | 5                      | 822            | 578                | 652                  | 157                 | 2,209                    | 2,368                       | -159                     |
| Average   | 20           | 7                | 13                     | 512            | 628                | 159                  | 90                  | 1,389                    | 1,088                       | 301                      |