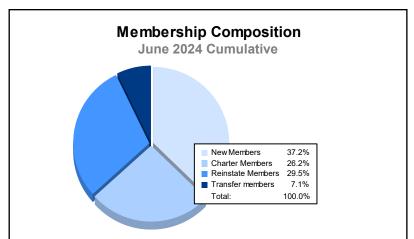

District 315A1 As of June 2024 Cumulative

| Year      | New<br>Clubs | Dropped<br>Clubs | Gain/<br>Loss<br>Clubs | New<br>Members | Charter<br>Members | Reinstate<br>Members | Transfer<br>Members | Total<br>Member<br>Added | Total<br>Members<br>Dropped | Gain/<br>Loss<br>Members |
|-----------|--------------|------------------|------------------------|----------------|--------------------|----------------------|---------------------|--------------------------|-----------------------------|--------------------------|
| 2019-2020 | 9            | 1                | 8                      | 177            | 320                | 14                   | 9                   | 520                      | 523                         | -3                       |
| 2020-2021 | 41           | 7                | 34                     | 514            | 1,062              | 56                   | 66                  | 1,698                    | 686                         | 1,012                    |
| 2021-2022 | 14           | 13               | 1                      | 462            | 463                | 20                   | 106                 | 1,051                    | 1,385                       | -334                     |
| 2022-2023 | 20           | 1                | 19                     | 587            | 716                | 53                   | 110                 | 1,466                    | 476                         | 990                      |
| 2023-2024 | 18           | 13               | 5                      | 822            | 578                | 652                  | 157                 | 2,209                    | 2,368                       | -159                     |
| Average   | 20           | 7                | 13                     | 512            | 628                | 159                  | 90                  | 1,389                    | 1,088                       | 301                      |