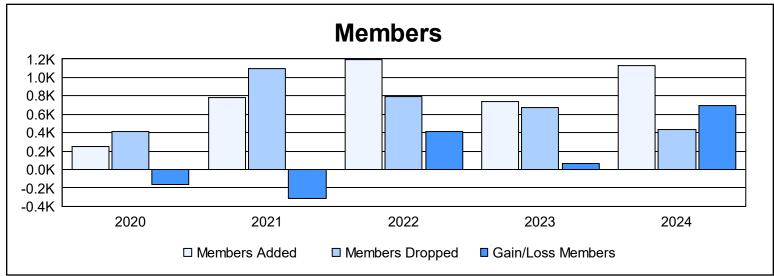

District 315A2 As of June 2024 Cumulative

| Year      | New<br>Clubs | Dropped<br>Clubs | Gain/<br>Loss<br>Clubs | New<br>Members | Charter<br>Members | Reinstate<br>Members | Transfer<br>Members | Total<br>Member<br>Added | Total<br>Members<br>Dropped | Gain/<br>Loss<br>Members |
|-----------|--------------|------------------|------------------------|----------------|--------------------|----------------------|---------------------|--------------------------|-----------------------------|--------------------------|
| 2019-2020 | 4            | 0                | 4                      | 126            | 105                | 9                    | 10                  | 250                      | 414                         | -164                     |
| 2020-2021 | 11           | 24               | -13                    | 160            | 604                | 17                   | 3                   | 784                      | 1,094                       | -310                     |
| 2021-2022 | 13           | 27               | -14                    | 792            | 378                | 13                   | 16                  | 1,199                    | 790                         | 409                      |
| 2022-2023 | 8            | 6                | 2                      | 304            | 342                | 19                   | 68                  | 733                      | 669                         | 64                       |
| 2023-2024 | 9            | 4                | 5                      | 857            | 217                | 45                   | 9                   | 1,128                    | 432                         | 696                      |
| Average   | 9            | 12               | -3                     | 448            | 329                | 21                   | 21                  | 819                      | 680                         | 139                      |