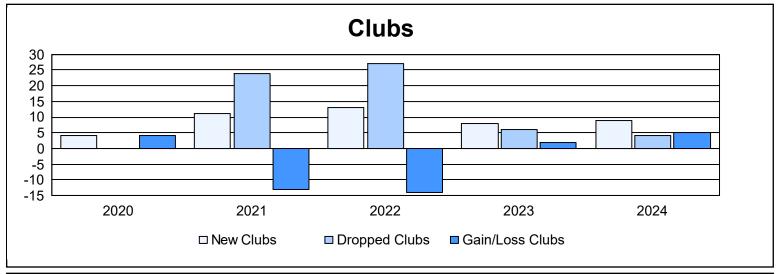

District 315A2 As of June 2024 Cumulative

| Year      | New<br>Clubs | Dropped<br>Clubs | Gain/<br>Loss<br>Clubs | New<br>Members | Charter<br>Members | Reinstate<br>Members | Transfer<br>Members | Total<br>Member<br>Added | Total<br>Members<br>Dropped | Gain/<br>Loss<br>Members |
|-----------|--------------|------------------|------------------------|----------------|--------------------|----------------------|---------------------|--------------------------|-----------------------------|--------------------------|
| 2019-2020 | 4            | 0                | 4                      | 126            | 105                | 9                    | 10                  | 250                      | 414                         | -164                     |
| 2020-2021 | 11           | 24               | -13                    | 160            | 604                | 17                   | 3                   | 784                      | 1,094                       | -310                     |
| 2021-2022 | 13           | 27               | -14                    | 792            | 378                | 13                   | 16                  | 1,199                    | 790                         | 409                      |
| 2022-2023 | 8            | 6                | 2                      | 304            | 342                | 19                   | 68                  | 733                      | 669                         | 64                       |
| 2023-2024 | 9            | 4                | 5                      | 857            | 217                | 45                   | 9                   | 1,128                    | 432                         | 696                      |
| Average   | 9            | 12               | -3                     | 448            | 329                | 21                   | 21                  | 819                      | 680                         | 139                      |