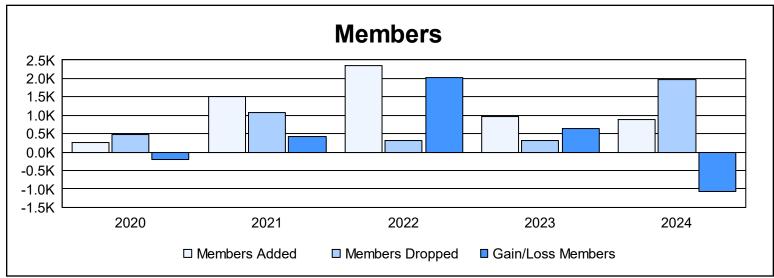

District 315B2 As of June 2024 Cumulative

| Year      | New<br>Clubs | Dropped<br>Clubs | Gain/<br>Loss<br>Clubs | New<br>Members | Charter<br>Members | Reinstate<br>Members | Transfer<br>Members | Total<br>Member<br>Added | Total<br>Members<br>Dropped | Gain/<br>Loss<br>Members |
|-----------|--------------|------------------|------------------------|----------------|--------------------|----------------------|---------------------|--------------------------|-----------------------------|--------------------------|
| 2019-2020 | 5            | 2                | 3                      | 134            | 120                | 13                   | 5                   | 272                      | 481                         | -209                     |
| 2020-2021 | 26           | 15               | 11                     | 691            | 736                | 31                   | 44                  | 1,502                    | 1,081                       | 421                      |
| 2021-2022 | 30           | 0                | 30                     | 1,120          | 952                | 214                  | 54                  | 2,340                    | 309                         | 2,031                    |
| 2022-2023 | 9            | 1                | 8                      | 668            | 216                | 43                   | 40                  | 967                      | 326                         | 641                      |
| 2023-2024 | 17           | 12               | 5                      | 103            | 383                | 379                  | 31                  | 896                      | 1,972                       | -1,076                   |
| Average   | 17           | 6                | 11                     | 543            | 481                | 136                  | 35                  | 1,195                    | 834                         | 362                      |