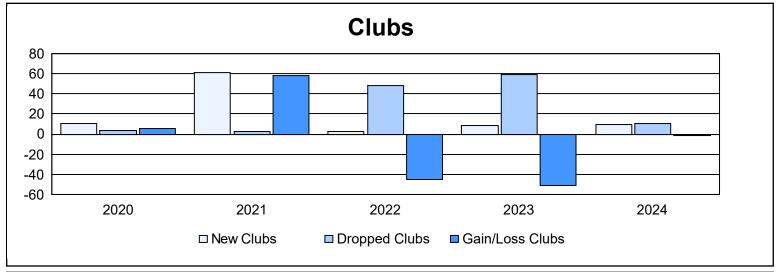

District 316 D

As of June 2024 Cumulative

| Year      | New<br>Clubs | Dropped<br>Clubs | Gain/<br>Loss<br>Clubs | New<br>Members | Charter<br>Members | Reinstate<br>Members | Transfer<br>Members | Total<br>Member<br>Added | Total<br>Members<br>Dropped | Gain/<br>Loss<br>Members |
|-----------|--------------|------------------|------------------------|----------------|--------------------|----------------------|---------------------|--------------------------|-----------------------------|--------------------------|
| 2019-2020 | 10           | 4                | 6                      | 240            | 244                | 5                    | 85                  | 574                      | 1,653                       | -1,079                   |
| 2020-2021 | 61           | 3                | 58                     | 485            | 1,346              | 20                   | 3                   | 1,854                    | 778                         | 1,076                    |
| 2021-2022 | 3            | 48               | -45                    | 359            | 119                | 9                    | 19                  | 506                      | 1,801                       | -1,295                   |
| 2022-2023 | 8            | 59               | -51                    | 302            | 293                | 33                   | 72                  | 700                      | 636                         | 64                       |
| 2023-2024 | 9            | 10               | -1                     | 447            | 200                | 29                   | 34                  | 710                      | 1,040                       | -330                     |
| Average   | 18           | 25               | -7                     | 367            | 440                | 19                   | 43                  | 869                      | 1,182                       | -313                     |