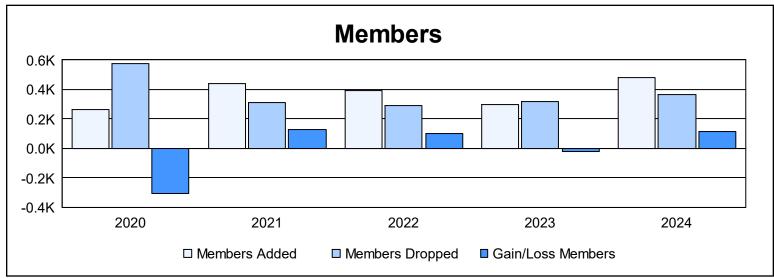

District 316 G

As of June 2024 Cumulative

| Year      | New<br>Clubs | Dropped<br>Clubs | Gain/<br>Loss<br>Clubs | New<br>Members | Charter<br>Members | Reinstate<br>Members | Transfer<br>Members | Total<br>Member<br>Added | Total<br>Members<br>Dropped | Gain/<br>Loss<br>Members |
|-----------|--------------|------------------|------------------------|----------------|--------------------|----------------------|---------------------|--------------------------|-----------------------------|--------------------------|
| 2019-2020 | 3            | 9                | -6                     | 142            | 88                 | 32                   | 5                   | 267                      | 576                         | -309                     |
| 2020-2021 | 6            | 1                | 5                      | 284            | 139                | 8                    | 8                   | 439                      | 311                         | 128                      |
| 2021-2022 | 3            | 5                | -2                     | 313            | 73                 | 4                    | 5                   | 395                      | 294                         | 101                      |
| 2022-2023 | 3            | 5                | -2                     | 183            | 86                 | 26                   | 2                   | 297                      | 320                         | -23                      |
| 2023-2024 | 7            | 2                | 5                      | 293            | 157                | 20                   | 10                  | 480                      | 365                         | 115                      |
| Average   | 4            | 4                | 0                      | 243            | 109                | 18                   | 6                   | 376                      | 373                         | 2                        |