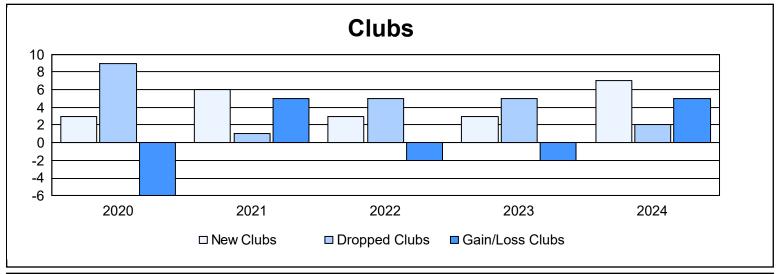

District 316 G

As of June 2024 Cumulative

| Year      | New<br>Clubs | Dropped<br>Clubs | Gain/<br>Loss<br>Clubs | New<br>Members | Charter<br>Members | Reinstate<br>Members | Transfer<br>Members | Total<br>Member<br>Added | Total<br>Members<br>Dropped | Gain/<br>Loss<br>Members |
|-----------|--------------|------------------|------------------------|----------------|--------------------|----------------------|---------------------|--------------------------|-----------------------------|--------------------------|
| 2019-2020 | 3            | 9                | -6                     | 142            | 88                 | 32                   | 5                   | 267                      | 576                         | -309                     |
| 2020-2021 | 6            | 1                | 5                      | 284            | 139                | 8                    | 8                   | 439                      | 311                         | 128                      |
| 2021-2022 | 3            | 5                | -2                     | 313            | 73                 | 4                    | 5                   | 395                      | 294                         | 101                      |
| 2022-2023 | 3            | 5                | -2                     | 183            | 86                 | 26                   | 2                   | 297                      | 320                         | -23                      |
| 2023-2024 | 7            | 2                | 5                      | 293            | 157                | 20                   | 10                  | 480                      | 365                         | 115                      |
| Average   | 4            | 4                | 0                      | 243            | 109                | 18                   | 6                   | 376                      | 373                         | 2                        |