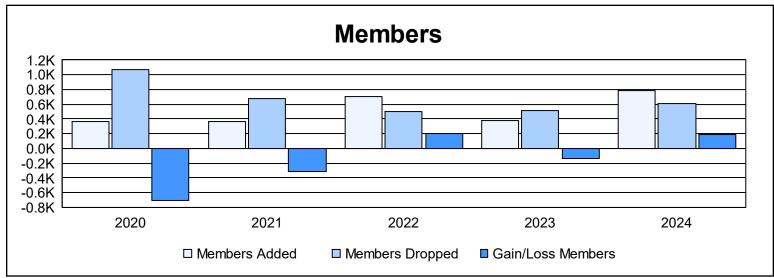

District 316 H As of June 2024 Cumulative

| Year      | New<br>Clubs | Dropped<br>Clubs | Gain/<br>Loss<br>Clubs | New<br>Members | Charter<br>Members | Reinstate<br>Members | Transfer<br>Members | Total<br>Member<br>Added | Total<br>Members<br>Dropped | Gain/<br>Loss<br>Members |
|-----------|--------------|------------------|------------------------|----------------|--------------------|----------------------|---------------------|--------------------------|-----------------------------|--------------------------|
| 2019-2020 | 0            | 11               | -11                    | 296            | 45                 | 16                   | 3                   | 360                      | 1,068                       | -708                     |
| 2020-2021 | 4            | 5                | -1                     | 235            | 105                | 10                   | 19                  | 369                      | 676                         | -307                     |
| 2021-2022 | 10           | 2                | 8                      | 361            | 268                | 57                   | 20                  | 706                      | 500                         | 206                      |
| 2022-2023 | 0            | 9                | -9                     | 257            | 46                 | 64                   | 7                   | 374                      | 513                         | -139                     |
| 2023-2024 | 5            | 4                | 1                      | 568            | 137                | 68                   | 18                  | 791                      | 605                         | 186                      |
| Average   | 4            | 6                | -2                     | 343            | 120                | 43                   | 13                  | 520                      | 672                         | -152                     |