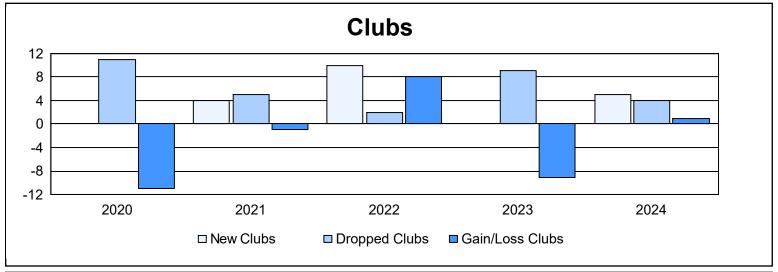

District 316 H As of June 2024 Cumulative

| Year      | New<br>Clubs | Dropped<br>Clubs | Gain/<br>Loss<br>Clubs | New<br>Members | Charter<br>Members | Reinstate<br>Members | Transfer<br>Members | Total<br>Member<br>Added | Total<br>Members<br>Dropped | Gain/<br>Loss<br>Members |
|-----------|--------------|------------------|------------------------|----------------|--------------------|----------------------|---------------------|--------------------------|-----------------------------|--------------------------|
| 2019-2020 | 0            | 11               | -11                    | 296            | 45                 | 16                   | 3                   | 360                      | 1,068                       | -708                     |
| 2020-2021 | 4            | 5                | -1                     | 235            | 105                | 10                   | 19                  | 369                      | 676                         | -307                     |
| 2021-2022 | 10           | 2                | 8                      | 361            | 268                | 57                   | 20                  | 706                      | 500                         | 206                      |
| 2022-2023 | 0            | 9                | -9                     | 257            | 46                 | 64                   | 7                   | 374                      | 513                         | -139                     |
| 2023-2024 | 5            | 4                | 1                      | 568            | 137                | 68                   | 18                  | 791                      | 605                         | 186                      |
| Average   | 4            | 6                | -2                     | 343            | 120                | 43                   | 13                  | 520                      | 672                         | -152                     |