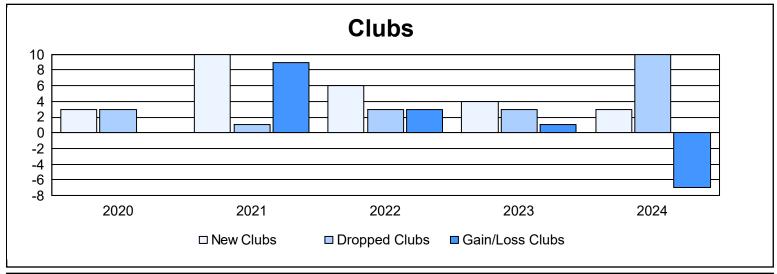

District 316 J As of June 2024 Cumulative

| Year      | New<br>Clubs | Dropped<br>Clubs | Gain/<br>Loss<br>Clubs | New<br>Members | Charter<br>Members | Reinstate<br>Members | Transfer<br>Members | Total<br>Member<br>Added | Total<br>Members<br>Dropped | Gain/<br>Loss<br>Members |
|-----------|--------------|------------------|------------------------|----------------|--------------------|----------------------|---------------------|--------------------------|-----------------------------|--------------------------|
| 2019-2020 | 3            | 3                | 0                      | 71             | 82                 | 16                   | 2                   | 171                      | 358                         | -187                     |
| 2020-2021 | 10           | 1                | 9                      | 459            | 251                | 13                   | 3                   | 726                      | 310                         | 416                      |
| 2021-2022 | 6            | 3                | 3                      | 522            | 167                | 22                   | 7                   | 718                      | 363                         | 355                      |
| 2022-2023 | 4            | 3                | 1                      | 281            | 137                | 9                    | 0                   | 427                      | 471                         | -44                      |
| 2023-2024 | 3            | 10               | -7                     | 383            | 76                 | 104                  | 6                   | 569                      | 657                         | -88                      |
| Average   | 5            | 4                | 1                      | 343            | 143                | 33                   | 4                   | 522                      | 432                         | 90                       |