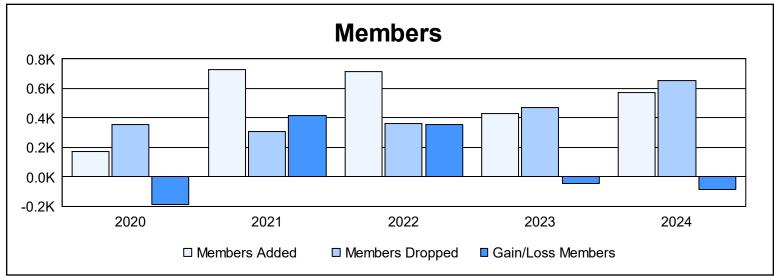

District 316 J As of June 2024 Cumulative

| Year      | New<br>Clubs | Dropped<br>Clubs | Gain/<br>Loss<br>Clubs | New<br>Members | Charter<br>Members | Reinstate<br>Members | Transfer<br>Members | Total<br>Member<br>Added | Total<br>Members<br>Dropped | Gain/<br>Loss<br>Members |
|-----------|--------------|------------------|------------------------|----------------|--------------------|----------------------|---------------------|--------------------------|-----------------------------|--------------------------|
| 2019-2020 | 3            | 3                | 0                      | 71             | 82                 | 16                   | 2                   | 171                      | 358                         | -187                     |
| 2020-2021 | 10           | 1                | 9                      | 459            | 251                | 13                   | 3                   | 726                      | 310                         | 416                      |
| 2021-2022 | 6            | 3                | 3                      | 522            | 167                | 22                   | 7                   | 718                      | 363                         | 355                      |
| 2022-2023 | 4            | 3                | 1                      | 281            | 137                | 9                    | 0                   | 427                      | 471                         | -44                      |
| 2023-2024 | 3            | 10               | -7                     | 383            | 76                 | 104                  | 6                   | 569                      | 657                         | -88                      |
| Average   | 5            | 4                | 1                      | 343            | 143                | 33                   | 4                   | 522                      | 432                         | 90                       |