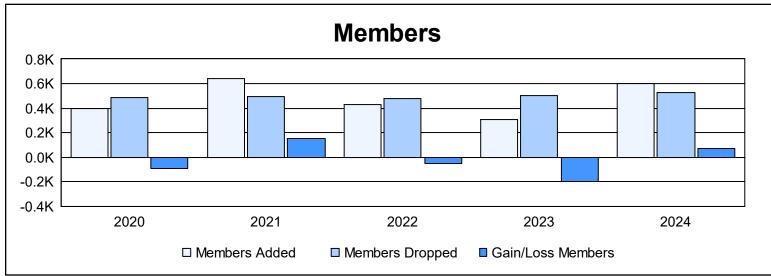

| Year      | New<br>Clubs | Dropped<br>Clubs | Gain/<br>Loss<br>Clubs | New<br>Members | Charter<br>Members | Reinstate<br>Members | Transfer<br>Members | Total<br>Member<br>Added | Total<br>Members<br>Dropped | Gain/<br>Loss<br>Members |
|-----------|--------------|------------------|------------------------|----------------|--------------------|----------------------|---------------------|--------------------------|-----------------------------|--------------------------|
| 2019-2020 | 3            | 0                | 3                      | 247            | 89                 | 47                   | 16                  | 399                      | 487                         | -88                      |
| 2020-2021 | 7            | 0                | 7                      | 414            | 184                | 33                   | 11                  | 642                      | 491                         | 151                      |
| 2021-2022 | 3            | 0                | 3                      | 332            | 82                 | 7                    | 8                   | 429                      | 482                         | -53                      |
| 2022-2023 | 3            | 0                | 3                      | 195            | 94                 | 12                   | 3                   | 304                      | 505                         | -201                     |
| 2023-2024 | 2            | 4                | -2                     | 467            | 49                 | 44                   | 37                  | 597                      | 530                         | 67                       |
| Average   | 4            | 1                | 3                      | 331            | 100                | 29                   | 15                  | 474                      | 499                         | -25                      |