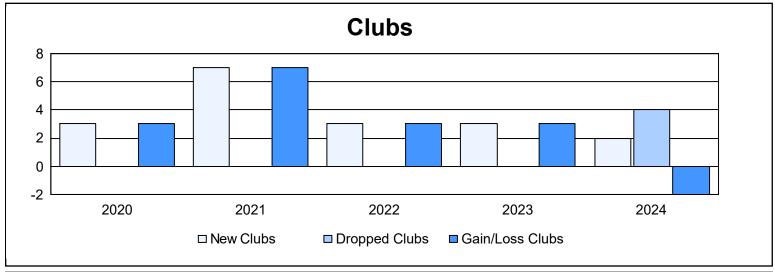

| Year      | New<br>Clubs | Dropped<br>Clubs | Gain/<br>Loss<br>Clubs | New<br>Members | Charter<br>Members | Reinstate<br>Members | Transfer<br>Members | Total<br>Member<br>Added | Total<br>Members<br>Dropped | Gain/<br>Loss<br>Members |
|-----------|--------------|------------------|------------------------|----------------|--------------------|----------------------|---------------------|--------------------------|-----------------------------|--------------------------|
| 2019-2020 | 3            | 0                | 3                      | 247            | 89                 | 47                   | 16                  | 399                      | 487                         | -88                      |
| 2020-2021 | 7            | 0                | 7                      | 414            | 184                | 33                   | 11                  | 642                      | 491                         | 151                      |
| 2021-2022 | 3            | 0                | 3                      | 332            | 82                 | 7                    | 8                   | 429                      | 482                         | -53                      |
| 2022-2023 | 3            | 0                | 3                      | 195            | 94                 | 12                   | 3                   | 304                      | 505                         | -201                     |
| 2023-2024 | 2            | 4                | -2                     | 467            | 49                 | 44                   | 37                  | 597                      | 530                         | 67                       |
| Average   | 4            | 1                | 3                      | 331            | 100                | 29                   | 15                  | 474                      | 499                         | -25                      |