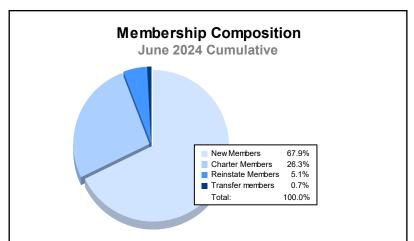

District 317 B

As of June 2024 Cumulative

| Year      | New<br>Clubs | Dropped<br>Clubs | Gain/<br>Loss<br>Clubs | New<br>Members | Charter<br>Members | Reinstate<br>Members | Transfer<br>Members | Total<br>Member<br>Added | Total<br>Members<br>Dropped | Gain/<br>Loss<br>Members |
|-----------|--------------|------------------|------------------------|----------------|--------------------|----------------------|---------------------|--------------------------|-----------------------------|--------------------------|
| 2019-2020 | 4            | 5                | -1                     | 265            | 114                | 7                    | 6                   | 392                      | 491                         | -99                      |
| 2020-2021 | 3            | 1                | 2                      | 246            | 138                | 17                   | 3                   | 404                      | 352                         | 52                       |
| 2021-2022 | 4            | 5                | -1                     | 257            | 158                | 30                   | 4                   | 449                      | 520                         | -71                      |
| 2022-2023 | 3            | 3                | 0                      | 305            | 102                | 23                   | 49                  | 479                      | 367                         | 112                      |
| 2023-2024 | 10           | 2                | 8                      | 648            | 251                | 49                   | 7                   | 955                      | 482                         | 473                      |
| Average   | 5            | 3                | 2                      | 344            | 153                | 25                   | 14                  | 536                      | 442                         | 93                       |