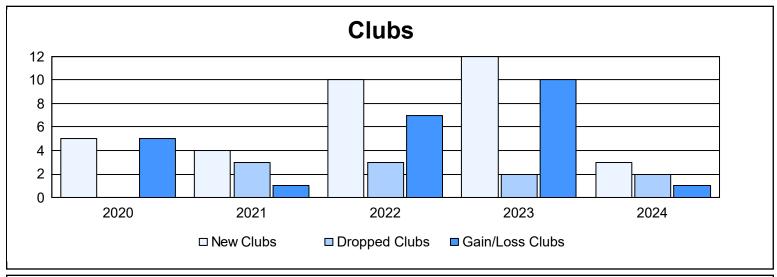

District 317 F

As of June 2024 Cumulative

| Year      | New<br>Clubs | Dropped<br>Clubs | Gain/<br>Loss<br>Clubs | New<br>Members | Charter<br>Members | Reinstate<br>Members | Transfer<br>Members | Total<br>Member<br>Added | Total<br>Members<br>Dropped | Gain/<br>Loss<br>Members |
|-----------|--------------|------------------|------------------------|----------------|--------------------|----------------------|---------------------|--------------------------|-----------------------------|--------------------------|
| 2019-2020 | 5            | 0                | 5                      | 188            | 133                | 11                   | 8                   | 340                      | 351                         | -11                      |
| 2020-2021 | 4            | 3                | 1                      | 220            | 116                | 12                   | 9                   | 357                      | 339                         | 18                       |
| 2021-2022 | 10           | 3                | 7                      | 350            | 276                | 23                   | 5                   | 654                      | 327                         | 327                      |
| 2022-2023 | 12           | 2                | 10                     | 218            | 269                | 10                   | 1                   | 498                      | 359                         | 139                      |
| 2023-2024 | 3            | 2                | 1                      | 180            | 73                 | 21                   | 12                  | 286                      | 488                         | -202                     |
| Average   | 7            | 2                | 5                      | 231            | 173                | 15                   | 7                   | 427                      | 373                         | 54                       |