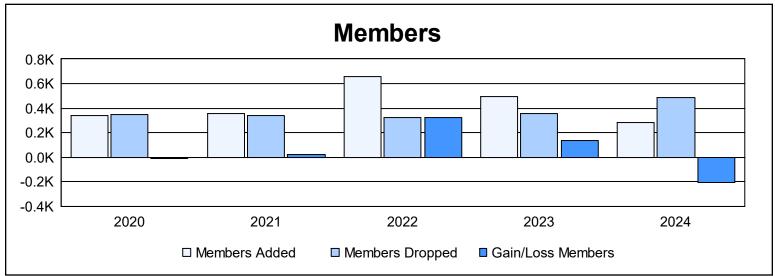

District 317 F

As of June 2024 Cumulative

| Year      | New<br>Clubs | Dropped<br>Clubs | Gain/<br>Loss<br>Clubs | New<br>Members | Charter<br>Members | Reinstate<br>Members | Transfer<br>Members | Total<br>Member<br>Added | Total<br>Members<br>Dropped | Gain/<br>Loss<br>Members |
|-----------|--------------|------------------|------------------------|----------------|--------------------|----------------------|---------------------|--------------------------|-----------------------------|--------------------------|
| 2019-2020 | 5            | 0                | 5                      | 188            | 133                | 11                   | 8                   | 340                      | 351                         | -11                      |
| 2020-2021 | 4            | 3                | 1                      | 220            | 116                | 12                   | 9                   | 357                      | 339                         | 18                       |
| 2021-2022 | 10           | 3                | 7                      | 350            | 276                | 23                   | 5                   | 654                      | 327                         | 327                      |
| 2022-2023 | 12           | 2                | 10                     | 218            | 269                | 10                   | 1                   | 498                      | 359                         | 139                      |
| 2023-2024 | 3            | 2                | 1                      | 180            | 73                 | 21                   | 12                  | 286                      | 488                         | -202                     |
| Average   | 7            | 2                | 5                      | 231            | 173                | 15                   | 7                   | 427                      | 373                         | 54                       |