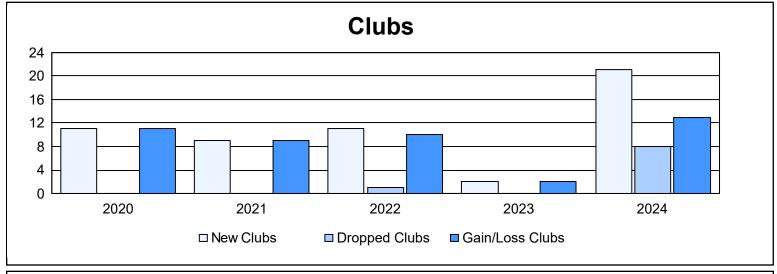

District 317 G

As of June 2024 Cumulative

| Year      | New<br>Clubs | Dropped<br>Clubs | Gain/<br>Loss<br>Clubs | New<br>Members | Charter<br>Members | Reinstate<br>Members | Transfer<br>Members | Total<br>Member<br>Added | Total<br>Members<br>Dropped | Gain/<br>Loss<br>Members |
|-----------|--------------|------------------|------------------------|----------------|--------------------|----------------------|---------------------|--------------------------|-----------------------------|--------------------------|
| 2019-2020 | 11           | 0                | 11                     | 305            | 286                | 40                   | 7                   | 638                      | 283                         | 355                      |
| 2020-2021 | 9            | 0                | 9                      | 397            | 262                | 18                   | 15                  | 692                      | 478                         | 214                      |
| 2021-2022 | 11           | 1                | 10                     | 366            | 304                | 51                   | 19                  | 740                      | 445                         | 295                      |
| 2022-2023 | 2            | 0                | 2                      | 174            | 76                 | 18                   | 4                   | 272                      | 558                         | -286                     |
| 2023-2024 | 21           | 8                | 13                     | 487            | 578                | 178                  | 41                  | 1,284                    | 566                         | 718                      |
| Average   | 11           | 2                | 9                      | 346            | 301                | 61                   | 17                  | 725                      | 466                         | 259                      |