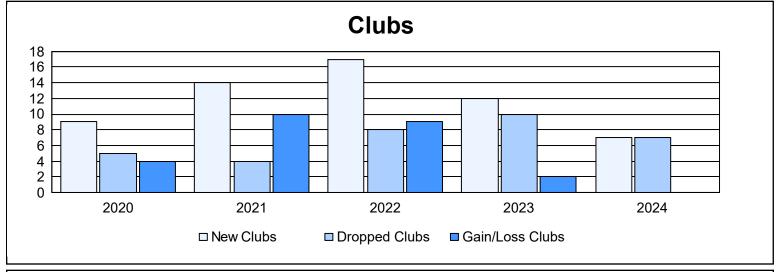

| Year      | New<br>Clubs | Dropped<br>Clubs | Gain/<br>Loss<br>Clubs | New<br>Members | Charter<br>Members | Reinstate<br>Members | Transfer<br>Members | Total<br>Member<br>Added | Total<br>Members<br>Dropped | Gain/<br>Loss<br>Members |
|-----------|--------------|------------------|------------------------|----------------|--------------------|----------------------|---------------------|--------------------------|-----------------------------|--------------------------|
| 2019-2020 | 9            | 5                | 4                      | 324            | 241                | 24                   | 6                   | 595                      | 671                         | -76                      |
| 2020-2021 | 14           | 4                | 10                     | 672            | 378                | 65                   | 3                   | 1,118                    | 768                         | 350                      |
| 2021-2022 | 17           | 8                | 9                      | 560            | 424                | 77                   | 6                   | 1,067                    | 832                         | 235                      |
| 2022-2023 | 12           | 10               | 2                      | 480            | 380                | 68                   | 17                  | 945                      | 1,221                       | -276                     |
| 2023-2024 | 7            | 7                | 0                      | 524            | 243                | 54                   | 11                  | 832                      | 688                         | 144                      |
| Average   | 12           | 7                | 5                      | 512            | 333                | 58                   | 9                   | 911                      | 836                         | 75                       |