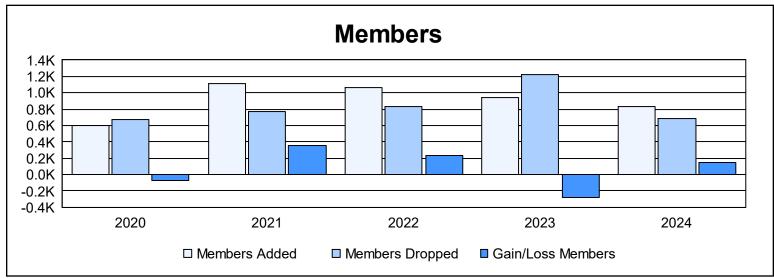

| Year      | New<br>Clubs | Dropped<br>Clubs | Gain/<br>Loss<br>Clubs | New<br>Members | Charter<br>Members | Reinstate<br>Members | Transfer<br>Members | Total<br>Member<br>Added | Total<br>Members<br>Dropped | Gain/<br>Loss<br>Members |
|-----------|--------------|------------------|------------------------|----------------|--------------------|----------------------|---------------------|--------------------------|-----------------------------|--------------------------|
| 2019-2020 | 9            | 5                | 4                      | 324            | 241                | 24                   | 6                   | 595                      | 671                         | -76                      |
| 2020-2021 | 14           | 4                | 10                     | 672            | 378                | 65                   | 3                   | 1,118                    | 768                         | 350                      |
| 2021-2022 | 17           | 8                | 9                      | 560            | 424                | 77                   | 6                   | 1,067                    | 832                         | 235                      |
| 2022-2023 | 12           | 10               | 2                      | 480            | 380                | 68                   | 17                  | 945                      | 1,221                       | -276                     |
| 2023-2024 | 7            | 7                | 0                      | 524            | 243                | 54                   | 11                  | 832                      | 688                         | 144                      |
| Average   | 12           | 7                | 5                      | 512            | 333                | 58                   | 9                   | 911                      | 836                         | 75                       |