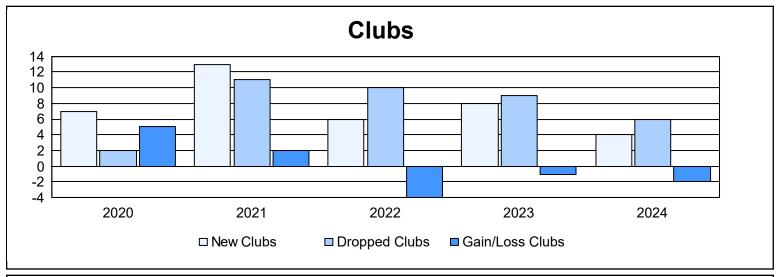

District 318 B

As of June 2024 Cumulative

| Year      | New<br>Clubs | Dropped<br>Clubs | Gain/<br>Loss<br>Clubs | New<br>Members | Charter<br>Members | Reinstate<br>Members | Transfer<br>Members | Total<br>Member<br>Added | Total<br>Members<br>Dropped | Gain/<br>Loss<br>Members |
|-----------|--------------|------------------|------------------------|----------------|--------------------|----------------------|---------------------|--------------------------|-----------------------------|--------------------------|
| 2019-2020 | 7            | 2                | 5                      | 158            | 169                | 48                   | 4                   | 379                      | 599                         | -220                     |
| 2020-2021 | 13           | 11               | 2                      | 262            | 373                | 110                  | 30                  | 775                      | 737                         | 38                       |
| 2021-2022 | 6            | 10               | -4                     | 382            | 339                | 147                  | 6                   | 874                      | 879                         | -5                       |
| 2022-2023 | 8            | 9                | -1                     | 263            | 273                | 35                   | 2                   | 573                      | 697                         | -124                     |
| 2023-2024 | 4            | 6                | -2                     | 308            | 130                | 81                   | 0                   | 519                      | 577                         | -58                      |
| Average   | 8            | 8                | 0                      | 275            | 257                | 84                   | 8                   | 624                      | 698                         | -74                      |