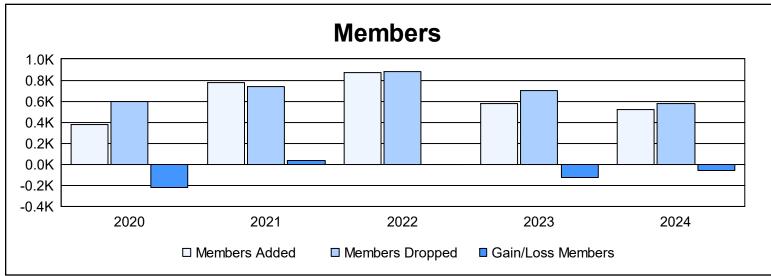

District 318 B

As of June 2024 Cumulative

| Year      | New<br>Clubs | Dropped<br>Clubs | Gain/<br>Loss<br>Clubs | New<br>Members | Charter<br>Members | Reinstate<br>Members | Transfer<br>Members | Total<br>Member<br>Added | Total<br>Members<br>Dropped | Gain/<br>Loss<br>Members |
|-----------|--------------|------------------|------------------------|----------------|--------------------|----------------------|---------------------|--------------------------|-----------------------------|--------------------------|
| 2019-2020 | 7            | 2                | 5                      | 158            | 169                | 48                   | 4                   | 379                      | 599                         | -220                     |
| 2020-2021 | 13           | 11               | 2                      | 262            | 373                | 110                  | 30                  | 775                      | 737                         | 38                       |
| 2021-2022 | 6            | 10               | -4                     | 382            | 339                | 147                  | 6                   | 874                      | 879                         | -5                       |
| 2022-2023 | 8            | 9                | -1                     | 263            | 273                | 35                   | 2                   | 573                      | 697                         | -124                     |
| 2023-2024 | 4            | 6                | -2                     | 308            | 130                | 81                   | 0                   | 519                      | 577                         | -58                      |
| Average   | 8            | 8                | 0                      | 275            | 257                | 84                   | 8                   | 624                      | 698                         | -74                      |