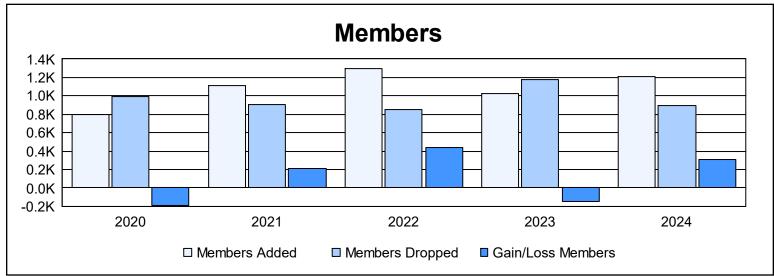

| Year      | New<br>Clubs | Dropped<br>Clubs | Gain/<br>Loss<br>Clubs | New<br>Members | Charter<br>Members | Reinstate<br>Members | Transfer<br>Members | Total<br>Member<br>Added | Total<br>Members<br>Dropped | Gain/<br>Loss<br>Members |
|-----------|--------------|------------------|------------------------|----------------|--------------------|----------------------|---------------------|--------------------------|-----------------------------|--------------------------|
| 2019-2020 | 3            | 5                | -2                     | 585            | 126                | 82                   | 6                   | 799                      | 991                         | -192                     |
| 2020-2021 | 11           | 4                | 7                      | 707            | 375                | 30                   | 5                   | 1,117                    | 910                         | 207                      |
| 2021-2022 | 20           | 1                | 19                     | 723            | 537                | 29                   | 6                   | 1,295                    | 852                         | 443                      |
| 2022-2023 | 13           | 7                | 6                      | 627            | 317                | 66                   | 18                  | 1,028                    | 1,178                       | -150                     |
| 2023-2024 | 19           | 5                | 14                     | 630            | 502                | 60                   | 13                  | 1,205                    | 898                         | 307                      |
| Average   | 13           | 4                | 9                      | 654            | 371                | 53                   | 10                  | 1,089                    | 966                         | 123                      |