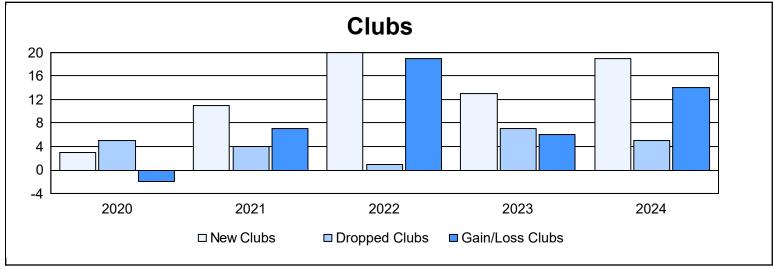

| Year      | New<br>Clubs | Dropped<br>Clubs | Gain/<br>Loss<br>Clubs | New<br>Members | Charter<br>Members | Reinstate<br>Members | Transfer<br>Members | Total<br>Member<br>Added | Total<br>Members<br>Dropped | Gain/<br>Loss<br>Members |
|-----------|--------------|------------------|------------------------|----------------|--------------------|----------------------|---------------------|--------------------------|-----------------------------|--------------------------|
| 2019-2020 | 3            | 5                | -2                     | 585            | 126                | 82                   | 6                   | 799                      | 991                         | -192                     |
| 2020-2021 | 11           | 4                | 7                      | 707            | 375                | 30                   | 5                   | 1,117                    | 910                         | 207                      |
| 2021-2022 | 20           | 1                | 19                     | 723            | 537                | 29                   | 6                   | 1,295                    | 852                         | 443                      |
| 2022-2023 | 13           | 7                | 6                      | 627            | 317                | 66                   | 18                  | 1,028                    | 1,178                       | -150                     |
| 2023-2024 | 19           | 5                | 14                     | 630            | 502                | 60                   | 13                  | 1,205                    | 898                         | 307                      |
| Average   | 13           | 4                | 9                      | 654            | 371                | 53                   | 10                  | 1,089                    | 966                         | 123                      |