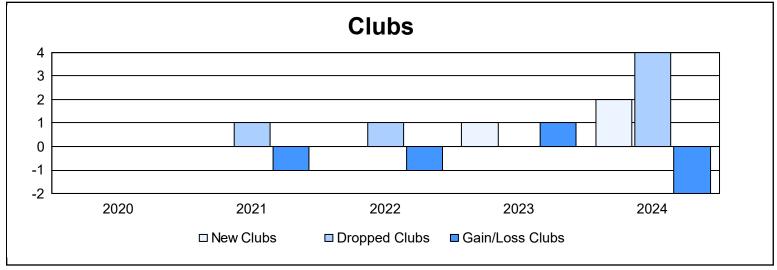

District 32 C

As of June 2024 Cumulative

| Year      | New<br>Clubs | Dropped<br>Clubs | Gain/<br>Loss<br>Clubs | New<br>Members | Charter<br>Members | Reinstate<br>Members | Transfer<br>Members | Total<br>Member<br>Added | Total<br>Members<br>Dropped | Gain/<br>Loss<br>Members |
|-----------|--------------|------------------|------------------------|----------------|--------------------|----------------------|---------------------|--------------------------|-----------------------------|--------------------------|
| 2019-2020 | 0            | 0                | 0                      | 64             | 2                  | 9                    | 13                  | 88                       | 174                         | -86                      |
| 2020-2021 | 0            | 1                | -1                     | 120            | 2                  | 13                   | 6                   | 141                      | 159                         | -18                      |
| 2021-2022 | 0            | 1                | -1                     | 173            | 0                  | 10                   | 19                  | 202                      | 203                         | -1                       |
| 2022-2023 | 1            | 0                | 1                      | 134            | 27                 | 4                    | 13                  | 178                      | 179                         | -1                       |
| 2023-2024 | 2            | 4                | -2                     | 185            | 52                 | 15                   | 19                  | 271                      | 275                         | -4                       |
| Average   | 1            | 1                | -1                     | 135            | 17                 | 10                   | 14                  | 176                      | 198                         | -22                      |