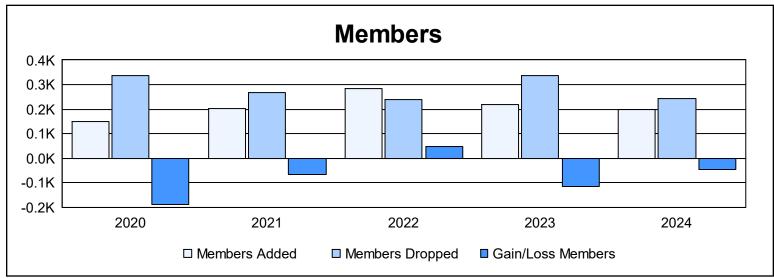

District 32 S As of June 2024 Cumulative

| Year      | Clubs | Dropped<br>Clubs | Gain/<br>Loss<br>Clubs | New<br>Members | Charter<br>Members | Reinstate<br>Members | Transfer<br>Members | Total<br>Member<br>Added | Total<br>Members<br>Dropped | Gain/<br>Loss<br>Members |
|-----------|-------|------------------|------------------------|----------------|--------------------|----------------------|---------------------|--------------------------|-----------------------------|--------------------------|
| 2019-2020 | 0     | 1                | -1                     | 130            | 5                  | 5                    | 9                   | 149                      | 336                         | -187                     |
| 2020-2021 | 1     | 4                | -3                     | 150            | 30                 | 11                   | 12                  | 203                      | 269                         | -66                      |
| 2021-2022 | 1     | 2                | -1                     | 227            | 23                 | 18                   | 17                  | 285                      | 237                         | 48                       |
| 2022-2023 | 0     | 4                | -4                     | 202            | 4                  | 4                    | 9                   | 219                      | 335                         | -116                     |
| 2023-2024 | 0     | 2                | -2                     | 160            | 2                  | 26                   | 9                   | 197                      | 243                         | -46                      |
| Average   | 0     | 3                | -2                     | 174            | 13                 | 13                   | 11                  | 211                      | 284                         | -73                      |