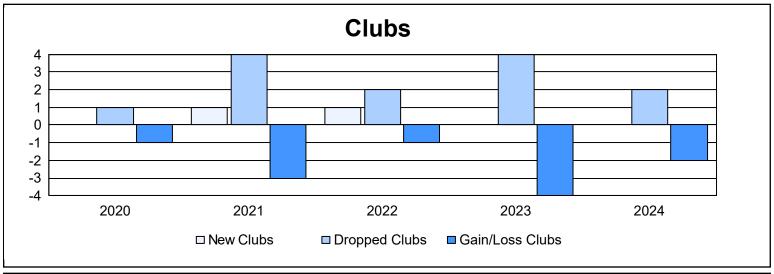

District 32 S As of June 2024 Cumulative

| Year      | Clubs | Dropped<br>Clubs | Gain/<br>Loss<br>Clubs | New<br>Members | Charter<br>Members | Reinstate<br>Members | Transfer<br>Members | Total<br>Member<br>Added | Total<br>Members<br>Dropped | Gain/<br>Loss<br>Members |
|-----------|-------|------------------|------------------------|----------------|--------------------|----------------------|---------------------|--------------------------|-----------------------------|--------------------------|
| 2019-2020 | 0     | 1                | -1                     | 130            | 5                  | 5                    | 9                   | 149                      | 336                         | -187                     |
| 2020-2021 | 1     | 4                | -3                     | 150            | 30                 | 11                   | 12                  | 203                      | 269                         | -66                      |
| 2021-2022 | 1     | 2                | -1                     | 227            | 23                 | 18                   | 17                  | 285                      | 237                         | 48                       |
| 2022-2023 | 0     | 4                | -4                     | 202            | 4                  | 4                    | 9                   | 219                      | 335                         | -116                     |
| 2023-2024 | 0     | 2                | -2                     | 160            | 2                  | 26                   | 9                   | 197                      | 243                         | -46                      |
| Average   | 0     | 3                | -2                     | 174            | 13                 | 13                   | 11                  | 211                      | 284                         | -73                      |