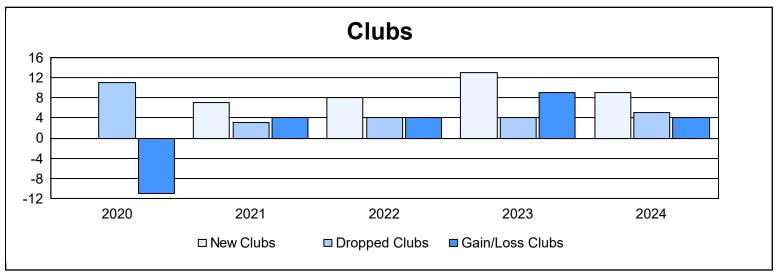

District 320 A As of June 2024 Cumulative

| Year      | New<br>Clubs | Dropped<br>Clubs | Gain/<br>Loss<br>Clubs | New<br>Members | Charter<br>Members | Reinstate<br>Members | Transfer<br>Members | Total<br>Member<br>Added | Total<br>Members<br>Dropped | Gain/<br>Loss<br>Members |
|-----------|--------------|------------------|------------------------|----------------|--------------------|----------------------|---------------------|--------------------------|-----------------------------|--------------------------|
| 2019-2020 | 0            | 11               | -11                    | 119            | 15                 | 12                   | 20                  | 166                      | 794                         | -628                     |
| 2020-2021 | 7            | 3                | 4                      | 234            | 253                | 19                   | 5                   | 511                      | 356                         | 155                      |
| 2021-2022 | 8            | 4                | 4                      | 487            | 241                | 46                   | 8                   | 782                      | 398                         | 384                      |
| 2022-2023 | 13           | 4                | 9                      | 597            | 394                | 46                   | 16                  | 1,053                    | 571                         | 482                      |
| 2023-2024 | 9            | 5                | 4                      | 525            | 231                | 40                   | 16                  | 812                      | 744                         | 68                       |
| Average   | 7            | 5                | 2                      | 392            | 227                | 33                   | 13                  | 665                      | 573                         | 92                       |