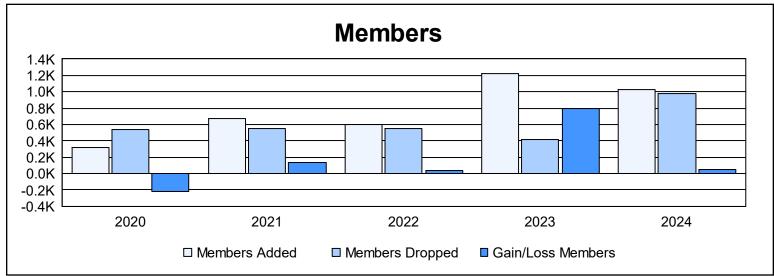

| Year      | New<br>Clubs | Dropped<br>Clubs | Gain/<br>Loss<br>Clubs | New<br>Members | Charter<br>Members | Reinstate<br>Members | Transfer<br>Members | Total<br>Member<br>Added | Total<br>Members<br>Dropped | Gain/<br>Loss<br>Members |
|-----------|--------------|------------------|------------------------|----------------|--------------------|----------------------|---------------------|--------------------------|-----------------------------|--------------------------|
| 2019-2020 | 1            | 1                | 0                      | 190            | 65                 | 52                   | 15                  | 322                      | 543                         | -221                     |
| 2020-2021 | 8            | 6                | 2                      | 395            | 221                | 55                   | 6                   | 677                      | 547                         | 130                      |
| 2021-2022 | 5            | 11               | -6                     | 452            | 115                | 23                   | 8                   | 598                      | 555                         | 43                       |
| 2022-2023 | 19           | 5                | 14                     | 523            | 669                | 18                   | 12                  | 1,222                    | 422                         | 800                      |
| 2023-2024 | 5            | 8                | -3                     | 707            | 190                | 96                   | 33                  | 1,026                    | 981                         | 45                       |
| Average   | 8            | 6                | 1                      | 453            | 252                | 49                   | 15                  | 769                      | 610                         | 159                      |