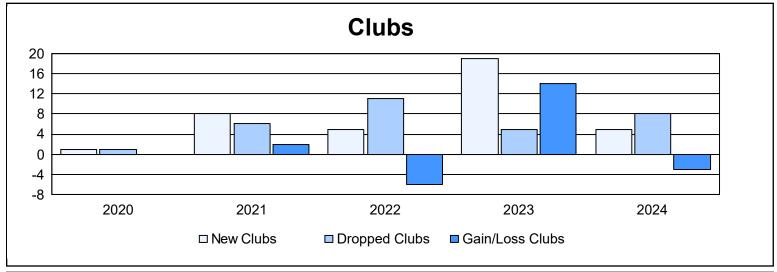

| Year      | New<br>Clubs | Dropped<br>Clubs | Gain/<br>Loss<br>Clubs | New<br>Members | Charter<br>Members | Reinstate<br>Members | Transfer<br>Members | Total<br>Member<br>Added | Total<br>Members<br>Dropped | Gain/<br>Loss<br>Members |
|-----------|--------------|------------------|------------------------|----------------|--------------------|----------------------|---------------------|--------------------------|-----------------------------|--------------------------|
| 2019-2020 | 1            | 1                | 0                      | 190            | 65                 | 52                   | 15                  | 322                      | 543                         | -221                     |
| 2020-2021 | 8            | 6                | 2                      | 395            | 221                | 55                   | 6                   | 677                      | 547                         | 130                      |
| 2021-2022 | 5            | 11               | -6                     | 452            | 115                | 23                   | 8                   | 598                      | 555                         | 43                       |
| 2022-2023 | 19           | 5                | 14                     | 523            | 669                | 18                   | 12                  | 1,222                    | 422                         | 800                      |
| 2023-2024 | 5            | 8                | -3                     | 707            | 190                | 96                   | 33                  | 1,026                    | 981                         | 45                       |
| Average   | 8            | 6                | 1                      | 453            | 252                | 49                   | 15                  | 769                      | 610                         | 159                      |