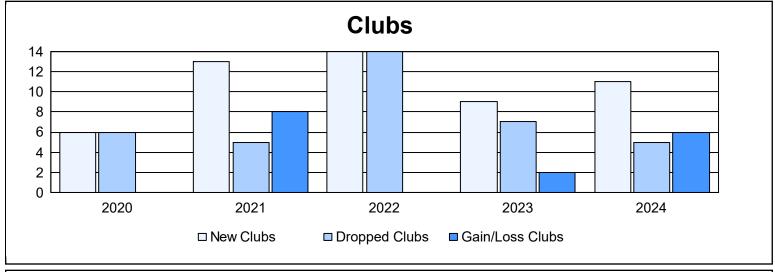

District 320 F

As of June 2024 Cumulative

| Year      | New<br>Clubs | Dropped<br>Clubs | Gain/<br>Loss<br>Clubs | New<br>Members | Charter<br>Members | Reinstate<br>Members | Transfer<br>Members | Total<br>Member<br>Added | Total<br>Members<br>Dropped | Gain/<br>Loss<br>Members |
|-----------|--------------|------------------|------------------------|----------------|--------------------|----------------------|---------------------|--------------------------|-----------------------------|--------------------------|
| 2019-2020 | 6            | 6                | 0                      | 153            | 188                | 33                   | 70                  | 444                      | 562                         | -118                     |
| 2020-2021 | 13           | 5                | 8                      | 466            | 374                | 15                   | 16                  | 871                      | 536                         | 335                      |
| 2021-2022 | 14           | 14               | 0                      | 324            | 413                | 20                   | 8                   | 765                      | 909                         | -144                     |
| 2022-2023 | 9            | 7                | 2                      | 363            | 218                | 19                   | 16                  | 616                      | 314                         | 302                      |
| 2023-2024 | 11           | 5                | 6                      | 538            | 266                | 51                   | 21                  | 876                      | 840                         | 36                       |
| Average   | 11           | 7                | 3                      | 369            | 292                | 28                   | 26                  | 714                      | 632                         | 82                       |