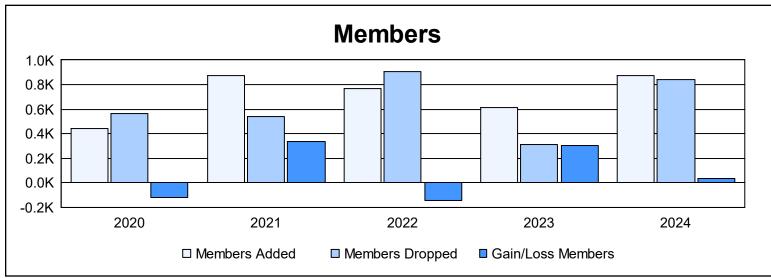

District 320 F

As of June 2024 Cumulative

| Year      | New<br>Clubs | Dropped<br>Clubs | Gain/<br>Loss<br>Clubs | New<br>Members | Charter<br>Members | Reinstate<br>Members | Transfer<br>Members | Total<br>Member<br>Added | Total<br>Members<br>Dropped | Gain/<br>Loss<br>Members |
|-----------|--------------|------------------|------------------------|----------------|--------------------|----------------------|---------------------|--------------------------|-----------------------------|--------------------------|
| 2019-2020 | 6            | 6                | 0                      | 153            | 188                | 33                   | 70                  | 444                      | 562                         | -118                     |
| 2020-2021 | 13           | 5                | 8                      | 466            | 374                | 15                   | 16                  | 871                      | 536                         | 335                      |
| 2021-2022 | 14           | 14               | 0                      | 324            | 413                | 20                   | 8                   | 765                      | 909                         | -144                     |
| 2022-2023 | 9            | 7                | 2                      | 363            | 218                | 19                   | 16                  | 616                      | 314                         | 302                      |
| 2023-2024 | 11           | 5                | 6                      | 538            | 266                | 51                   | 21                  | 876                      | 840                         | 36                       |
| Average   | 11           | 7                | 3                      | 369            | 292                | 28                   | 26                  | 714                      | 632                         | 82                       |