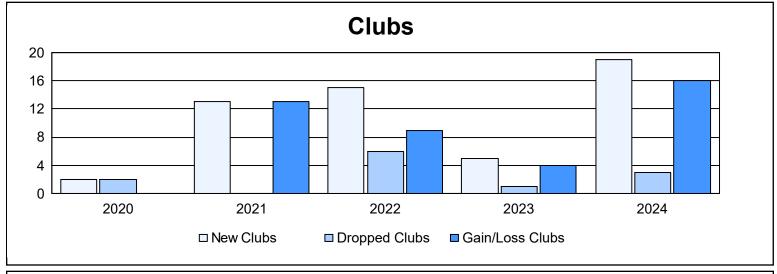

District 320 G

As of June 2024 Cumulative

| Year      | New<br>Clubs | Dropped<br>Clubs | Gain/<br>Loss<br>Clubs | New<br>Members | Charter<br>Members | Reinstate<br>Members | Transfer<br>Members | Total<br>Member<br>Added | Total<br>Members<br>Dropped | Gain/<br>Loss<br>Members |
|-----------|--------------|------------------|------------------------|----------------|--------------------|----------------------|---------------------|--------------------------|-----------------------------|--------------------------|
| 2019-2020 | 2            | 2                | 0                      | 194            | 64                 | 35                   | 27                  | 320                      | 572                         | -252                     |
| 2020-2021 | 13           | 0                | 13                     | 500            | 338                | 48                   | 4                   | 890                      | 482                         | 408                      |
| 2021-2022 | 15           | 6                | 9                      | 547            | 385                | 80                   | 7                   | 1,019                    | 606                         | 413                      |
| 2022-2023 | 5            | 1                | 4                      | 189            | 118                | 16                   | 4                   | 327                      | 436                         | -109                     |
| 2023-2024 | 19           | 3                | 16                     | 557            | 507                | 75                   | 4                   | 1,143                    | 730                         | 413                      |
| Average   | 11           | 2                | 8                      | 397            | 282                | 51                   | 9                   | 740                      | 565                         | 175                      |