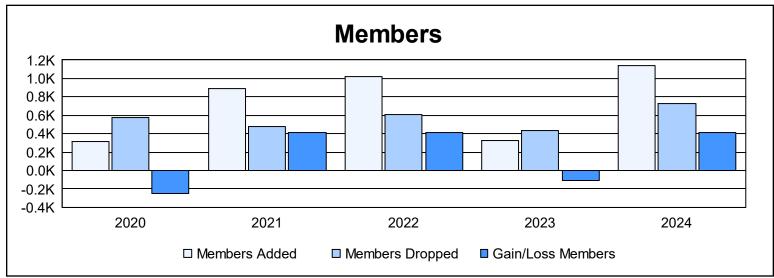

District 320 G

As of June 2024 Cumulative

| Year      | New<br>Clubs | Dropped<br>Clubs | Gain/<br>Loss<br>Clubs | New<br>Members | Charter<br>Members | Reinstate<br>Members | Transfer<br>Members | Total<br>Member<br>Added | Total<br>Members<br>Dropped | Gain/<br>Loss<br>Members |
|-----------|--------------|------------------|------------------------|----------------|--------------------|----------------------|---------------------|--------------------------|-----------------------------|--------------------------|
| 2019-2020 | 2            | 2                | 0                      | 194            | 64                 | 35                   | 27                  | 320                      | 572                         | -252                     |
| 2020-2021 | 13           | 0                | 13                     | 500            | 338                | 48                   | 4                   | 890                      | 482                         | 408                      |
| 2021-2022 | 15           | 6                | 9                      | 547            | 385                | 80                   | 7                   | 1,019                    | 606                         | 413                      |
| 2022-2023 | 5            | 1                | 4                      | 189            | 118                | 16                   | 4                   | 327                      | 436                         | -109                     |
| 2023-2024 | 19           | 3                | 16                     | 557            | 507                | 75                   | 4                   | 1,143                    | 730                         | 413                      |
| Average   | 11           | 2                | 8                      | 397            | 282                | 51                   | 9                   | 740                      | 565                         | 175                      |