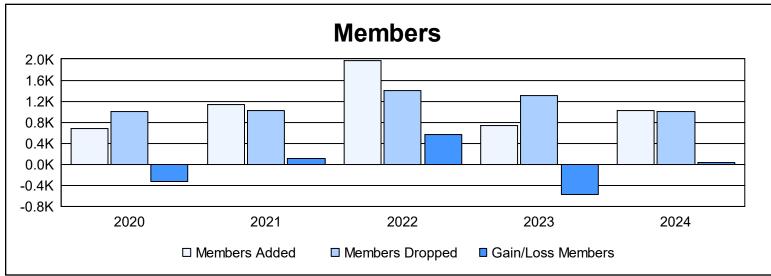

District 321 D As of June 2024 Cumulative

| Year      | New<br>Clubs | Dropped<br>Clubs | Gain/<br>Loss<br>Clubs | New<br>Members | Charter<br>Members | Reinstate<br>Members | Transfer<br>Members | Total<br>Member<br>Added | Total<br>Members<br>Dropped | Gain/<br>Loss<br>Members |
|-----------|--------------|------------------|------------------------|----------------|--------------------|----------------------|---------------------|--------------------------|-----------------------------|--------------------------|
| 2019-2020 | 4            | 11               | -7                     | 348            | 141                | 165                  | 30                  | 684                      | 1,010                       | -326                     |
| 2020-2021 | 22           | 10               | 12                     | 450            | 571                | 100                  | 6                   | 1,127                    | 1,013                       | 114                      |
| 2021-2022 | 29           | 10               | 19                     | 936            | 766                | 196                  | 73                  | 1,971                    | 1,406                       | 565                      |
| 2022-2023 | 6            | 21               | -15                    | 413            | 250                | 59                   | 21                  | 743                      | 1,315                       | -572                     |
| 2023-2024 | 9            | 10               | -1                     | 607            | 260                | 128                  | 34                  | 1,029                    | 993                         | 36                       |
| Average   | 14           | 12               | 2                      | 551            | 398                | 130                  | 33                  | 1,111                    | 1,147                       | -37                      |