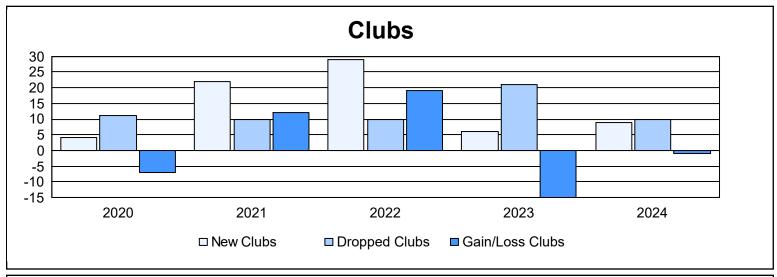

District 321 D As of June 2024 Cumulative

| Year      | New<br>Clubs | Dropped<br>Clubs | Gain/<br>Loss<br>Clubs | New<br>Members | Charter<br>Members | Reinstate<br>Members | Transfer<br>Members | Total<br>Member<br>Added | Total<br>Members<br>Dropped | Gain/<br>Loss<br>Members |
|-----------|--------------|------------------|------------------------|----------------|--------------------|----------------------|---------------------|--------------------------|-----------------------------|--------------------------|
| 2019-2020 | 4            | 11               | -7                     | 348            | 141                | 165                  | 30                  | 684                      | 1,010                       | -326                     |
| 2020-2021 | 22           | 10               | 12                     | 450            | 571                | 100                  | 6                   | 1,127                    | 1,013                       | 114                      |
| 2021-2022 | 29           | 10               | 19                     | 936            | 766                | 196                  | 73                  | 1,971                    | 1,406                       | 565                      |
| 2022-2023 | 6            | 21               | -15                    | 413            | 250                | 59                   | 21                  | 743                      | 1,315                       | -572                     |
| 2023-2024 | 9            | 10               | -1                     | 607            | 260                | 128                  | 34                  | 1,029                    | 993                         | 36                       |
| Average   | 14           | 12               | 2                      | 551            | 398                | 130                  | 33                  | 1,111                    | 1,147                       | -37                      |