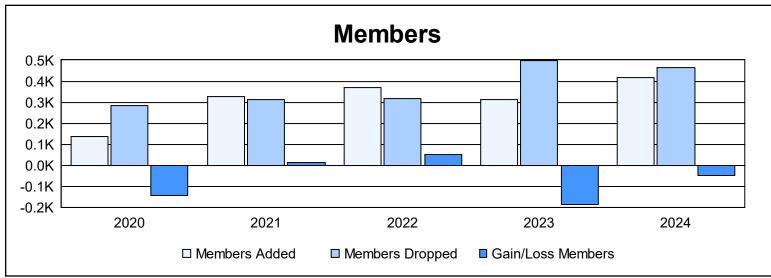

District 321A1 As of June 2024 Cumulative

| Year      | New<br>Clubs | Dropped<br>Clubs | Gain/<br>Loss<br>Clubs | New<br>Members | Charter<br>Members | Reinstate<br>Members | Transfer<br>Members | Total<br>Member<br>Added | Total<br>Members<br>Dropped | Gain/<br>Loss<br>Members |
|-----------|--------------|------------------|------------------------|----------------|--------------------|----------------------|---------------------|--------------------------|-----------------------------|--------------------------|
| 2019-2020 | 1            | 1                | 0                      | 70             | 47                 | 18                   | 3                   | 138                      | 284                         | -146                     |
| 2020-2021 | 8            | 3                | 5                      | 104            | 205                | 13                   | 3                   | 325                      | 314                         | 11                       |
| 2021-2022 | 6            | 6                | 0                      | 176            | 160                | 21                   | 10                  | 367                      | 316                         | 51                       |
| 2022-2023 | 2            | 4                | -2                     | 175            | 73                 | 51                   | 12                  | 311                      | 497                         | -186                     |
| 2023-2024 | 7            | 4                | 3                      | 177            | 172                | 33                   | 34                  | 416                      | 465                         | -49                      |
| Average   | 5            | 4                | 1                      | 140            | 131                | 27                   | 12                  | 311                      | 375                         | -64                      |