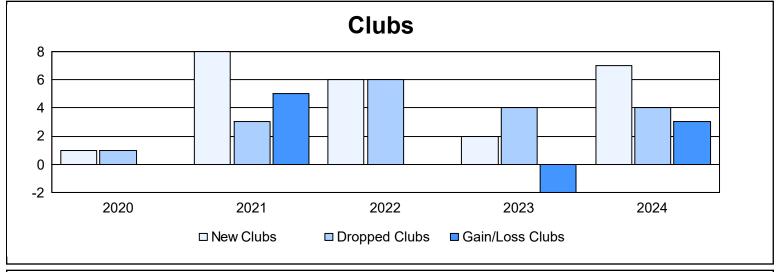

District 321A1 As of June 2024 Cumulative

| Year      | New<br>Clubs | Dropped<br>Clubs | Gain/<br>Loss<br>Clubs | New<br>Members | Charter<br>Members | Reinstate<br>Members | Transfer<br>Members | Total<br>Member<br>Added | Total<br>Members<br>Dropped | Gain/<br>Loss<br>Members |
|-----------|--------------|------------------|------------------------|----------------|--------------------|----------------------|---------------------|--------------------------|-----------------------------|--------------------------|
| 2019-2020 | 1            | 1                | 0                      | 70             | 47                 | 18                   | 3                   | 138                      | 284                         | -146                     |
| 2020-2021 | 8            | 3                | 5                      | 104            | 205                | 13                   | 3                   | 325                      | 314                         | 11                       |
| 2021-2022 | 6            | 6                | 0                      | 176            | 160                | 21                   | 10                  | 367                      | 316                         | 51                       |
| 2022-2023 | 2            | 4                | -2                     | 175            | 73                 | 51                   | 12                  | 311                      | 497                         | -186                     |
| 2023-2024 | 7            | 4                | 3                      | 177            | 172                | 33                   | 34                  | 416                      | 465                         | -49                      |
| Average   | 5            | 4                | 1                      | 140            | 131                | 27                   | 12                  | 311                      | 375                         | -64                      |