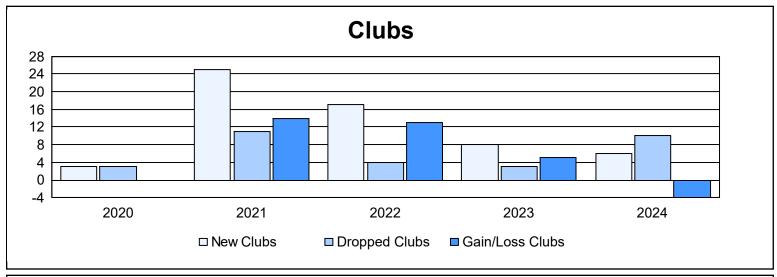

District 321A3 As of June 2024 Cumulative

| Year      | New<br>Clubs | Dropped<br>Clubs | Gain/<br>Loss<br>Clubs | New<br>Members | Charter<br>Members | Reinstate<br>Members | Transfer<br>Members | Total<br>Member<br>Added | Total<br>Members<br>Dropped | Gain/<br>Loss<br>Members |
|-----------|--------------|------------------|------------------------|----------------|--------------------|----------------------|---------------------|--------------------------|-----------------------------|--------------------------|
| 2019-2020 | 3            | 3                | 0                      | 123            | 80                 | 30                   | 2                   | 235                      | 482                         | -247                     |
| 2020-2021 | 25           | 11               | 14                     | 188            | 540                | 16                   | 5                   | 749                      | 592                         | 157                      |
| 2021-2022 | 17           | 4                | 13                     | 378            | 406                | 13                   | 10                  | 807                      | 430                         | 377                      |
| 2022-2023 | 8            | 3                | 5                      | 283            | 175                | 10                   | 10                  | 478                      | 383                         | 95                       |
| 2023-2024 | 6            | 10               | -4                     | 249            | 151                | 18                   | 14                  | 432                      | 723                         | -291                     |
| Average   | 12           | 6                | 6                      | 244            | 270                | 17                   | 8                   | 540                      | 522                         | 18                       |