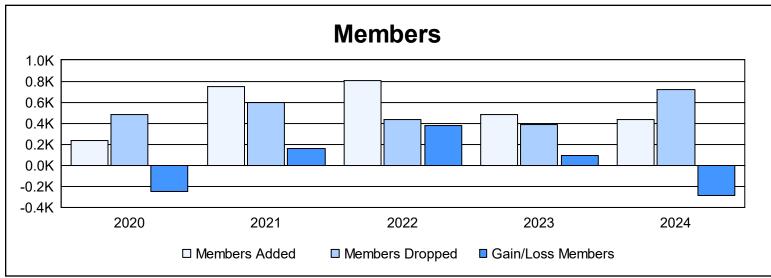

District 321A3 As of June 2024 Cumulative

| Year      | New<br>Clubs | Dropped<br>Clubs | Gain/<br>Loss<br>Clubs | New<br>Members | Charter<br>Members | Reinstate<br>Members | Transfer<br>Members | Total<br>Member<br>Added | Total<br>Members<br>Dropped | Gain/<br>Loss<br>Members |
|-----------|--------------|------------------|------------------------|----------------|--------------------|----------------------|---------------------|--------------------------|-----------------------------|--------------------------|
| 2019-2020 | 3            | 3                | 0                      | 123            | 80                 | 30                   | 2                   | 235                      | 482                         | -247                     |
| 2020-2021 | 25           | 11               | 14                     | 188            | 540                | 16                   | 5                   | 749                      | 592                         | 157                      |
| 2021-2022 | 17           | 4                | 13                     | 378            | 406                | 13                   | 10                  | 807                      | 430                         | 377                      |
| 2022-2023 | 8            | 3                | 5                      | 283            | 175                | 10                   | 10                  | 478                      | 383                         | 95                       |
| 2023-2024 | 6            | 10               | -4                     | 249            | 151                | 18                   | 14                  | 432                      | 723                         | -291                     |
| Average   | 12           | 6                | 6                      | 244            | 270                | 17                   | 8                   | 540                      | 522                         | 18                       |