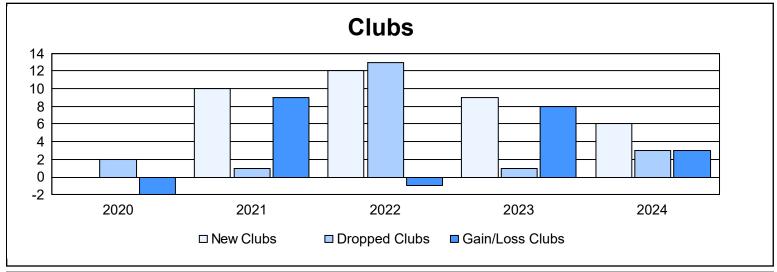

District 321B2 As of June 2024 Cumulative

| Year      | New<br>Clubs | Dropped<br>Clubs | Gain/<br>Loss<br>Clubs | New<br>Members | Charter<br>Members | Reinstate<br>Members | Transfer<br>Members | Total<br>Member<br>Added | Total<br>Members<br>Dropped | Gain/<br>Loss<br>Members |
|-----------|--------------|------------------|------------------------|----------------|--------------------|----------------------|---------------------|--------------------------|-----------------------------|--------------------------|
| 2019-2020 | 0            | 2                | -2                     | 117            | 32                 | 15                   | 2                   | 166                      | 319                         | -153                     |
| 2020-2021 | 10           | 1                | 9                      | 120            | 313                | 72                   | 15                  | 520                      | 373                         | 147                      |
| 2021-2022 | 12           | 13               | -1                     | 288            | 277                | 12                   | 7                   | 584                      | 585                         | -1                       |
| 2022-2023 | 9            | 1                | 8                      | 238            | 277                | 11                   | 15                  | 541                      | 312                         | 229                      |
| 2023-2024 | 6            | 3                | 3                      | 148            | 171                | 47                   | 5                   | 371                      | 710                         | -339                     |
| Average   | 7            | 4                | 3                      | 182            | 214                | 31                   | 9                   | 436                      | 460                         | -23                      |