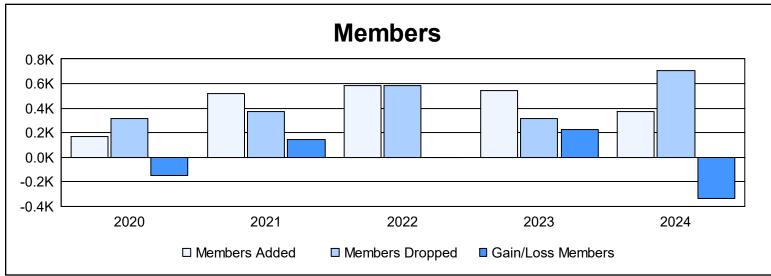

District 321B2 As of June 2024 Cumulative

| Year      | New<br>Clubs | Dropped<br>Clubs | Gain/<br>Loss<br>Clubs | New<br>Members | Charter<br>Members | Reinstate<br>Members | Transfer<br>Members | Total<br>Member<br>Added | Total<br>Members<br>Dropped | Gain/<br>Loss<br>Members |
|-----------|--------------|------------------|------------------------|----------------|--------------------|----------------------|---------------------|--------------------------|-----------------------------|--------------------------|
| 2019-2020 | 0            | 2                | -2                     | 117            | 32                 | 15                   | 2                   | 166                      | 319                         | -153                     |
| 2020-2021 | 10           | 1                | 9                      | 120            | 313                | 72                   | 15                  | 520                      | 373                         | 147                      |
| 2021-2022 | 12           | 13               | -1                     | 288            | 277                | 12                   | 7                   | 584                      | 585                         | -1                       |
| 2022-2023 | 9            | 1                | 8                      | 238            | 277                | 11                   | 15                  | 541                      | 312                         | 229                      |
| 2023-2024 | 6            | 3                | 3                      | 148            | 171                | 47                   | 5                   | 371                      | 710                         | -339                     |
| Average   | 7            | 4                | 3                      | 182            | 214                | 31                   | 9                   | 436                      | 460                         | -23                      |