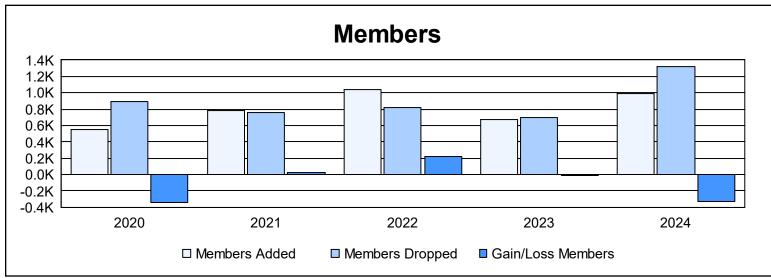

District 321C1 As of June 2024 Cumulative

| Year      | New<br>Clubs | Dropped<br>Clubs | Gain/<br>Loss<br>Clubs | New<br>Members | Charter<br>Members | Reinstate<br>Members | Transfer<br>Members | Total<br>Member<br>Added | Total<br>Members<br>Dropped | Gain/<br>Loss<br>Members |
|-----------|--------------|------------------|------------------------|----------------|--------------------|----------------------|---------------------|--------------------------|-----------------------------|--------------------------|
| 2019-2020 | 11           | 3                | 8                      | 272            | 201                | 67                   | 10                  | 550                      | 892                         | -342                     |
| 2020-2021 | 10           | 7                | 3                      | 532            | 227                | 28                   | 1                   | 788                      | 759                         | 29                       |
| 2021-2022 | 9            | 21               | -12                    | 650            | 286                | 94                   | 11                  | 1,041                    | 819                         | 222                      |
| 2022-2023 | 7            | 4                | 3                      | 348            | 230                | 79                   | 18                  | 675                      | 692                         | -17                      |
| 2023-2024 | 17           | 2                | 15                     | 453            | 387                | 132                  | 21                  | 993                      | 1,326                       | -333                     |
| Average   | 11           | 7                | 3                      | 451            | 266                | 80                   | 12                  | 809                      | 898                         | -88                      |