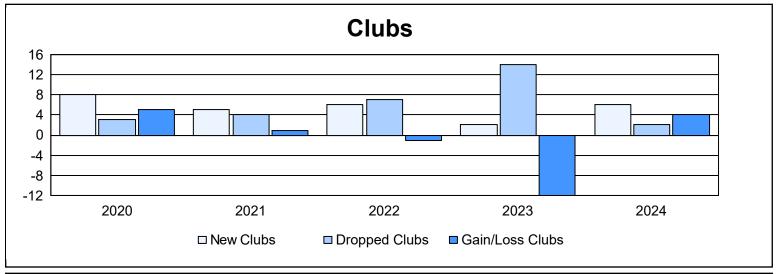

District 322 D As of June 2024 Cumulative

| Year      | New<br>Clubs | Dropped<br>Clubs | Gain/<br>Loss<br>Clubs | New<br>Members | Charter<br>Members | Reinstate<br>Members | Transfer<br>Members | Total<br>Member<br>Added | Total<br>Members<br>Dropped | Gain/<br>Loss<br>Members |
|-----------|--------------|------------------|------------------------|----------------|--------------------|----------------------|---------------------|--------------------------|-----------------------------|--------------------------|
| 2019-2020 | 8            | 3                | 5                      | 245            | 222                | 20                   | 1                   | 488                      | 475                         | 13                       |
| 2020-2021 | 5            | 4                | 1                      | 314            | 166                | 15                   | 8                   | 503                      | 613                         | -110                     |
| 2021-2022 | 6            | 7                | -1                     | 216            | 148                | 7                    | 1                   | 372                      | 444                         | -72                      |
| 2022-2023 | 2            | 14               | -12                    | 178            | 49                 | 24                   | 4                   | 255                      | 493                         | -238                     |
| 2023-2024 | 6            | 2                | 4                      | 241            | 122                | 14                   | 2                   | 379                      | 274                         | 105                      |
| Average   | 5            | 6                | -1                     | 239            | 141                | 16                   | 3                   | 399                      | 460                         | -60                      |