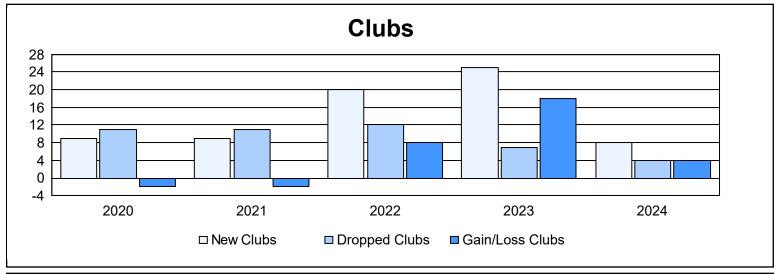

| Year      | New<br>Clubs | Dropped<br>Clubs | Gain/<br>Loss<br>Clubs | New<br>Members | Charter<br>Members | Reinstate<br>Members | Transfer<br>Members | Total<br>Member<br>Added | Total<br>Members<br>Dropped | Gain/<br>Loss<br>Members |
|-----------|--------------|------------------|------------------------|----------------|--------------------|----------------------|---------------------|--------------------------|-----------------------------|--------------------------|
| 2019-2020 | 9            | 11               | -2                     | 189            | 243                | 56                   | 5                   | 493                      | 1,028                       | -535                     |
| 2020-2021 | 9            | 11               | -2                     | 453            | 246                | 21                   | 19                  | 739                      | 708                         | 31                       |
| 2021-2022 | 20           | 12               | 8                      | 468            | 457                | 53                   | 10                  | 988                      | 699                         | 289                      |
| 2022-2023 | 25           | 7                | 18                     | 273            | 522                | 63                   | 19                  | 877                      | 704                         | 173                      |
| 2023-2024 | 8            | 4                | 4                      | 532            | 183                | 35                   | 34                  | 784                      | 1,074                       | -290                     |
| Average   | 14           | 9                | 5                      | 383            | 330                | 46                   | 17                  | 776                      | 843                         | -66                      |