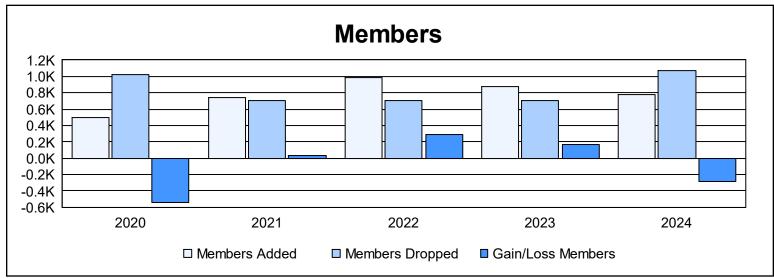

| Year      | New<br>Clubs | Dropped<br>Clubs | Gain/<br>Loss<br>Clubs | New<br>Members | Charter<br>Members | Reinstate<br>Members | Transfer<br>Members | Total<br>Member<br>Added | Total<br>Members<br>Dropped | Gain/<br>Loss<br>Members |
|-----------|--------------|------------------|------------------------|----------------|--------------------|----------------------|---------------------|--------------------------|-----------------------------|--------------------------|
| 2019-2020 | 9            | 11               | -2                     | 189            | 243                | 56                   | 5                   | 493                      | 1,028                       | -535                     |
| 2020-2021 | 9            | 11               | -2                     | 453            | 246                | 21                   | 19                  | 739                      | 708                         | 31                       |
| 2021-2022 | 20           | 12               | 8                      | 468            | 457                | 53                   | 10                  | 988                      | 699                         | 289                      |
| 2022-2023 | 25           | 7                | 18                     | 273            | 522                | 63                   | 19                  | 877                      | 704                         | 173                      |
| 2023-2024 | 8            | 4                | 4                      | 532            | 183                | 35                   | 34                  | 784                      | 1,074                       | -290                     |
| Average   | 14           | 9                | 5                      | 383            | 330                | 46                   | 17                  | 776                      | 843                         | -66                      |