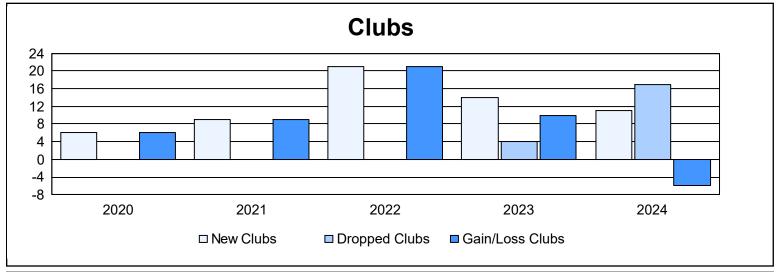

District 322 F

As of June 2024 Cumulative

| Year      | New<br>Clubs | Dropped<br>Clubs | Gain/<br>Loss<br>Clubs | New<br>Members | Charter<br>Members | Reinstate<br>Members | Transfer<br>Members | Total<br>Member<br>Added | Total<br>Members<br>Dropped | Gain/<br>Loss<br>Members |
|-----------|--------------|------------------|------------------------|----------------|--------------------|----------------------|---------------------|--------------------------|-----------------------------|--------------------------|
| 2019-2020 | 6            | 0                | 6                      | 174            | 163                | 29                   | 7                   | 373                      | 335                         | 38                       |
| 2020-2021 | 9            | 0                | 9                      | 331            | 259                | 9                    | 4                   | 603                      | 392                         | 211                      |
| 2021-2022 | 21           | 0                | 21                     | 449            | 543                | 5                    | 6                   | 1,003                    | 332                         | 671                      |
| 2022-2023 | 14           | 4                | 10                     | 502            | 401                | 54                   | 0                   | 957                      | 541                         | 416                      |
| 2023-2024 | 11           | 17               | -6                     | 566            | 370                | 65                   | 18                  | 1,019                    | 1,117                       | -98                      |
| Average   | 12           | 4                | 8                      | 404            | 347                | 32                   | 7                   | 791                      | 543                         | 248                      |