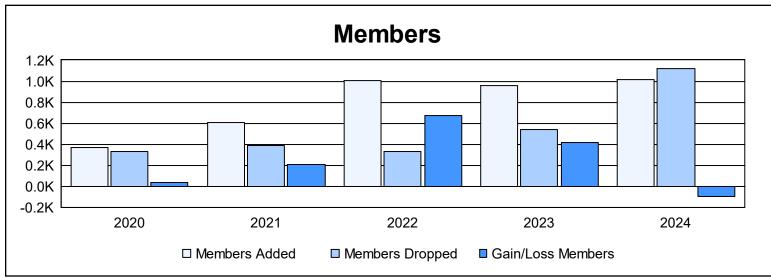

District 322 F

As of June 2024 Cumulative

| Year      | New<br>Clubs | Dropped<br>Clubs | Gain/<br>Loss<br>Clubs | New<br>Members | Charter<br>Members | Reinstate<br>Members | Transfer<br>Members | Total<br>Member<br>Added | Total<br>Members<br>Dropped | Gain/<br>Loss<br>Members |
|-----------|--------------|------------------|------------------------|----------------|--------------------|----------------------|---------------------|--------------------------|-----------------------------|--------------------------|
| 2019-2020 | 6            | 0                | 6                      | 174            | 163                | 29                   | 7                   | 373                      | 335                         | 38                       |
| 2020-2021 | 9            | 0                | 9                      | 331            | 259                | 9                    | 4                   | 603                      | 392                         | 211                      |
| 2021-2022 | 21           | 0                | 21                     | 449            | 543                | 5                    | 6                   | 1,003                    | 332                         | 671                      |
| 2022-2023 | 14           | 4                | 10                     | 502            | 401                | 54                   | 0                   | 957                      | 541                         | 416                      |
| 2023-2024 | 11           | 17               | -6                     | 566            | 370                | 65                   | 18                  | 1,019                    | 1,117                       | -98                      |
| Average   | 12           | 4                | 8                      | 404            | 347                | 32                   | 7                   | 791                      | 543                         | 248                      |