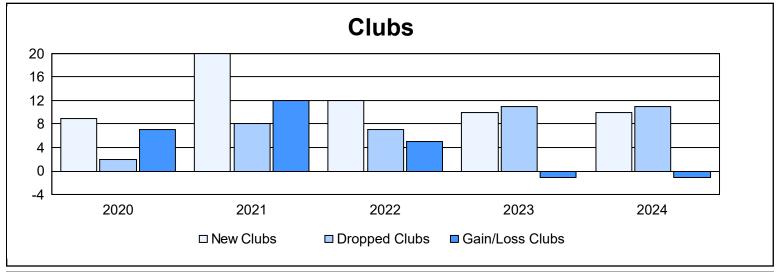

District 322 G

As of June 2024 Cumulative

| Year      | New<br>Clubs | Dropped<br>Clubs | Gain/<br>Loss<br>Clubs | New<br>Members | Charter<br>Members | Reinstate<br>Members | Transfer<br>Members | Total<br>Member<br>Added | Total<br>Members<br>Dropped | Gain/<br>Loss<br>Members |
|-----------|--------------|------------------|------------------------|----------------|--------------------|----------------------|---------------------|--------------------------|-----------------------------|--------------------------|
| 2019-2020 | 9            | 2                | 7                      | 363            | 253                | 27                   | 9                   | 652                      | 431                         | 221                      |
| 2020-2021 | 20           | 8                | 12                     | 486            | 496                | 41                   | 16                  | 1,039                    | 1,078                       | -39                      |
| 2021-2022 | 12           | 7                | 5                      | 522            | 374                | 107                  | 13                  | 1,016                    | 662                         | 354                      |
| 2022-2023 | 10           | 11               | -1                     | 537            | 282                | 56                   | 23                  | 898                      | 935                         | -37                      |
| 2023-2024 | 10           | 11               | -1                     | 695            | 241                | 68                   | 10                  | 1,014                    | 639                         | 375                      |
| Average   | 12           | 8                | 4                      | 521            | 329                | 60                   | 14                  | 924                      | 749                         | 175                      |