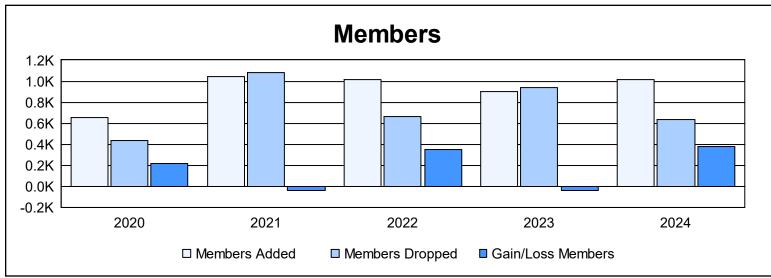

District 322 G

As of June 2024 Cumulative

| Year      | New<br>Clubs | Dropped<br>Clubs | Gain/<br>Loss<br>Clubs | New<br>Members | Charter<br>Members | Reinstate<br>Members | Transfer<br>Members | Total<br>Member<br>Added | Total<br>Members<br>Dropped | Gain/<br>Loss<br>Members |
|-----------|--------------|------------------|------------------------|----------------|--------------------|----------------------|---------------------|--------------------------|-----------------------------|--------------------------|
| 2019-2020 | 9            | 2                | 7                      | 363            | 253                | 27                   | 9                   | 652                      | 431                         | 221                      |
| 2020-2021 | 20           | 8                | 12                     | 486            | 496                | 41                   | 16                  | 1,039                    | 1,078                       | -39                      |
| 2021-2022 | 12           | 7                | 5                      | 522            | 374                | 107                  | 13                  | 1,016                    | 662                         | 354                      |
| 2022-2023 | 10           | 11               | -1                     | 537            | 282                | 56                   | 23                  | 898                      | 935                         | -37                      |
| 2023-2024 | 10           | 11               | -1                     | 695            | 241                | 68                   | 10                  | 1,014                    | 639                         | 375                      |
| Average   | 12           | 8                | 4                      | 521            | 329                | 60                   | 14                  | 924                      | 749                         | 175                      |