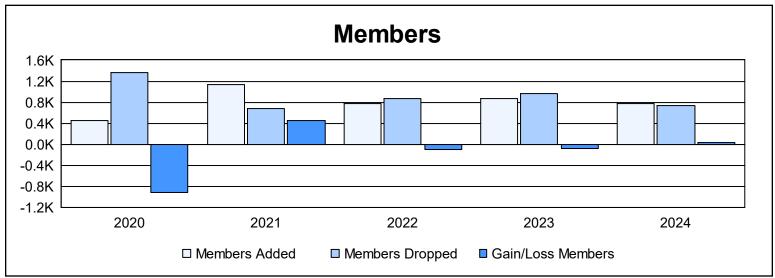

District 322C1 As of June 2024 Cumulative

| Year      | New<br>Clubs | Dropped<br>Clubs | Gain/<br>Loss<br>Clubs | New<br>Members | Charter<br>Members | Reinstate<br>Members | Transfer<br>Members | Total<br>Member<br>Added | Total<br>Members<br>Dropped | Gain/<br>Loss<br>Members |
|-----------|--------------|------------------|------------------------|----------------|--------------------|----------------------|---------------------|--------------------------|-----------------------------|--------------------------|
| 2019-2020 | 9            | 25               | -16                    | 186            | 224                | 33                   | 5                   | 448                      | 1,369                       | -921                     |
| 2020-2021 | 22           | 16               | 6                      | 515            | 577                | 27                   | 10                  | 1,129                    | 687                         | 442                      |
| 2021-2022 | 9            | 17               | -8                     | 499            | 234                | 35                   | 5                   | 773                      | 869                         | -96                      |
| 2022-2023 | 11           | 18               | -7                     | 539            | 287                | 49                   | 0                   | 875                      | 958                         | -83                      |
| 2023-2024 | 10           | 5                | 5                      | 412            | 248                | 93                   | 20                  | 773                      | 736                         | 37                       |
| Average   | 12           | 16               | -4                     | 430            | 314                | 47                   | 8                   | 800                      | 924                         | -124                     |