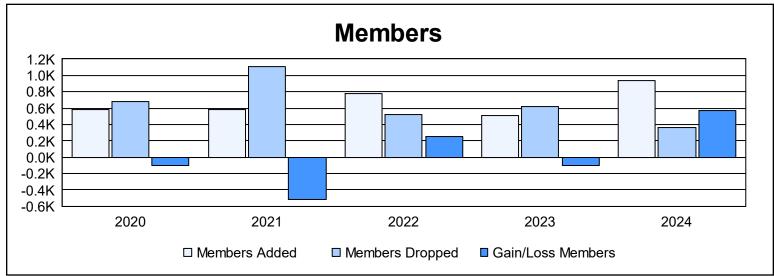

District 322C3 As of June 2024 Cumulative

| Year      | New<br>Clubs | Dropped<br>Clubs | Gain/<br>Loss<br>Clubs | New<br>Members | Charter<br>Members | Reinstate<br>Members | Transfer<br>Members | Total<br>Member<br>Added | Total<br>Members<br>Dropped | Gain/<br>Loss<br>Members |
|-----------|--------------|------------------|------------------------|----------------|--------------------|----------------------|---------------------|--------------------------|-----------------------------|--------------------------|
| 2019-2020 | 10           | 7                | 3                      | 325            | 238                | 19                   | 1                   | 583                      | 685                         | -102                     |
| 2020-2021 | 10           | 23               | -13                    | 311            | 233                | 21                   | 19                  | 584                      | 1,106                       | -522                     |
| 2021-2022 | 9            | 14               | -5                     | 449            | 247                | 69                   | 8                   | 773                      | 520                         | 253                      |
| 2022-2023 | 5            | 7                | -2                     | 305            | 129                | 67                   | 14                  | 515                      | 621                         | -106                     |
| 2023-2024 | 16           | 2                | 14                     | 516            | 353                | 61                   | 6                   | 936                      | 366                         | 570                      |
| Average   | 10           | 11               | -1                     | 381            | 240                | 47                   | 10                  | 678                      | 660                         | 19                       |