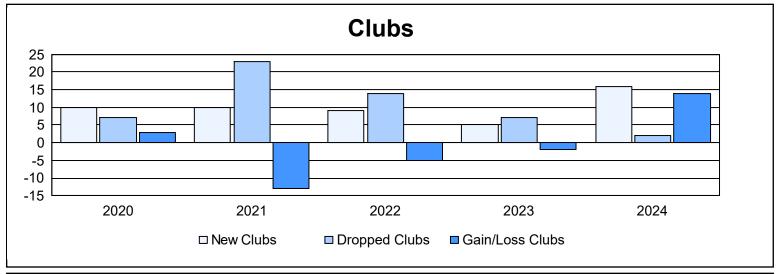

District 322C3 As of June 2024 Cumulative

| Year      | New<br>Clubs | Dropped<br>Clubs | Gain/<br>Loss<br>Clubs | New<br>Members | Charter<br>Members | Reinstate<br>Members | Transfer<br>Members | Total<br>Member<br>Added | Total<br>Members<br>Dropped | Gain/<br>Loss<br>Members |
|-----------|--------------|------------------|------------------------|----------------|--------------------|----------------------|---------------------|--------------------------|-----------------------------|--------------------------|
| 2019-2020 | 10           | 7                | 3                      | 325            | 238                | 19                   | 1                   | 583                      | 685                         | -102                     |
| 2020-2021 | 10           | 23               | -13                    | 311            | 233                | 21                   | 19                  | 584                      | 1,106                       | -522                     |
| 2021-2022 | 9            | 14               | -5                     | 449            | 247                | 69                   | 8                   | 773                      | 520                         | 253                      |
| 2022-2023 | 5            | 7                | -2                     | 305            | 129                | 67                   | 14                  | 515                      | 621                         | -106                     |
| 2023-2024 | 16           | 2                | 14                     | 516            | 353                | 61                   | 6                   | 936                      | 366                         | 570                      |
| Average   | 10           | 11               | -1                     | 381            | 240                | 47                   | 10                  | 678                      | 660                         | 19                       |