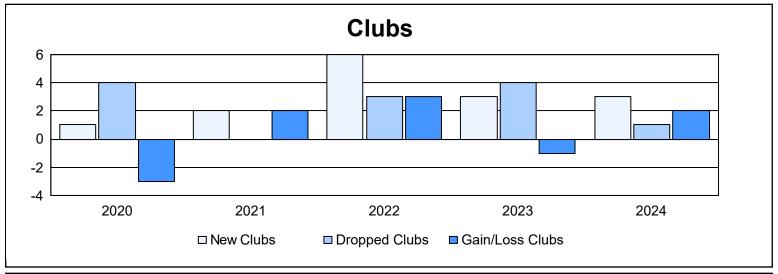

District 322C4 As of June 2024 Cumulative

| Year      | New<br>Clubs | Dropped<br>Clubs | Gain/<br>Loss<br>Clubs | New<br>Members | Charter<br>Members | Reinstate<br>Members | Transfer<br>Members | Total<br>Member<br>Added | Total<br>Members<br>Dropped | Gain/<br>Loss<br>Members |
|-----------|--------------|------------------|------------------------|----------------|--------------------|----------------------|---------------------|--------------------------|-----------------------------|--------------------------|
| 2019-2020 | 1            | 4                | -3                     | 162            | 43                 | 23                   | 7                   | 235                      | 331                         | -96                      |
| 2020-2021 | 2            | 0                | 2                      | 194            | 50                 | 25                   | 11                  | 280                      | 182                         | 98                       |
| 2021-2022 | 6            | 3                | 3                      | 274            | 145                | 9                    | 1                   | 429                      | 230                         | 199                      |
| 2022-2023 | 3            | 4                | -1                     | 143            | 77                 | 6                    | 17                  | 243                      | 269                         | -26                      |
| 2023-2024 | 3            | 1                | 2                      | 218            | 80                 | 43                   | 8                   | 349                      | 301                         | 48                       |
| Average   | 3            | 2                | 1                      | 198            | 79                 | 21                   | 9                   | 307                      | 263                         | 45                       |