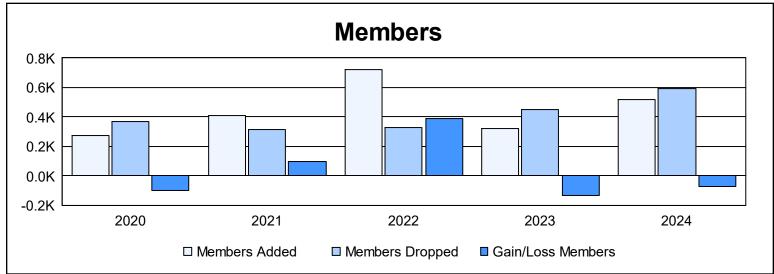

District 3231A2 As of June 2024 Cumulative

| Year      | New<br>Clubs | Dropped<br>Clubs | Gain/<br>Loss<br>Clubs | New<br>Members | Charter<br>Members | Reinstate<br>Members | Transfer<br>Members | Total<br>Member<br>Added | Total<br>Members<br>Dropped | Gain/<br>Loss<br>Members |
|-----------|--------------|------------------|------------------------|----------------|--------------------|----------------------|---------------------|--------------------------|-----------------------------|--------------------------|
| 2019-2020 | 3            | 0                | 3                      | 157            | 75                 | 29                   | 10                  | 271                      | 371                         | -100                     |
| 2020-2021 | 2            | 1                | 1                      | 313            | 61                 | 22                   | 15                  | 411                      | 313                         | 98                       |
| 2021-2022 | 7            | 0                | 7                      | 514            | 175                | 24                   | 8                   | 721                      | 330                         | 391                      |
| 2022-2023 | 4            | 0                | 4                      | 204            | 90                 | 16                   | 8                   | 318                      | 450                         | -132                     |
| 2023-2024 | 9            | 4                | 5                      | 296            | 202                | 13                   | 10                  | 521                      | 592                         | -71                      |
| Average   | 5            | 1                | 4                      | 297            | 121                | 21                   | 10                  | 448                      | 411                         | 37                       |