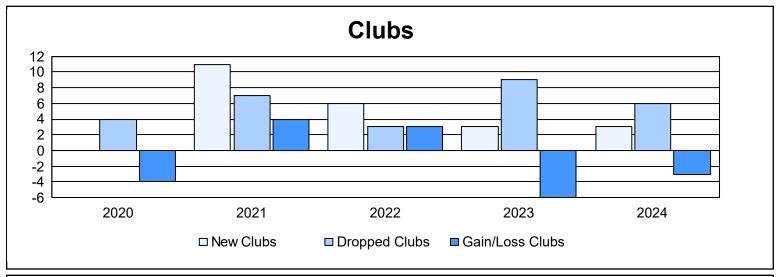

District 3231A3 As of June 2024 Cumulative

| Year      | New<br>Clubs | Dropped<br>Clubs | Gain/<br>Loss<br>Clubs | New<br>Members | Charter<br>Members | Reinstate<br>Members | Transfer<br>Members | Total<br>Member<br>Added | Total<br>Members<br>Dropped | Gain/<br>Loss<br>Members |
|-----------|--------------|------------------|------------------------|----------------|--------------------|----------------------|---------------------|--------------------------|-----------------------------|--------------------------|
| 2019-2020 | 0            | 4                | -4                     | 219            | 24                 | 51                   | 11                  | 305                      | 1,781                       | -1,476                   |
| 2020-2021 | 11           | 7                | 4                      | 496            | 355                | 90                   | 25                  | 966                      | 1,397                       | -431                     |
| 2021-2022 | 6            | 3                | 3                      | 589            | 311                | 57                   | 107                 | 1,064                    | 2,375                       | -1,311                   |
| 2022-2023 | 3            | 9                | -6                     | 394            | 201                | 116                  | 31                  | 742                      | 901                         | -159                     |
| 2023-2024 | 3            | 6                | -3                     | 406            | 73                 | 53                   | 33                  | 565                      | 736                         | -171                     |
| Average   | 5            | 6                | -1                     | 421            | 193                | 73                   | 41                  | 728                      | 1,438                       | -710                     |