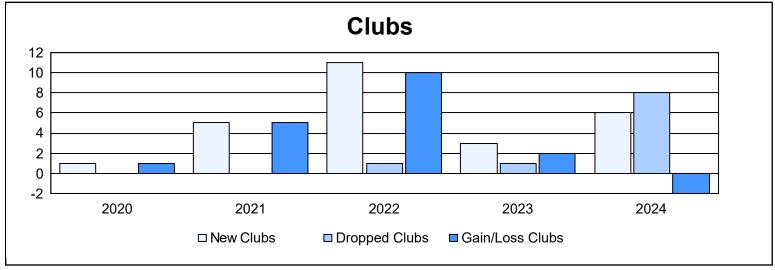

| Year      | New<br>Clubs | Dropped<br>Clubs | Gain/<br>Loss<br>Clubs | New<br>Members | Charter<br>Members | Reinstate<br>Members | Transfer<br>Members | Total<br>Member<br>Added | Total<br>Members<br>Dropped | Gain/<br>Loss<br>Members |
|-----------|--------------|------------------|------------------------|----------------|--------------------|----------------------|---------------------|--------------------------|-----------------------------|--------------------------|
| 2019-2020 | 1            | 0                | 1                      | 133            | 40                 | 36                   | 4                   | 213                      | 297                         | -84                      |
| 2020-2021 | 5            | 0                | 5                      | 158            | 149                | 35                   | 2                   | 344                      | 252                         | 92                       |
| 2021-2022 | 11           | 1                | 10                     | 467            | 276                | 28                   | 18                  | 789                      | 305                         | 484                      |
| 2022-2023 | 3            | 1                | 2                      | 265            | 86                 | 23                   | 9                   | 383                      | 465                         | -82                      |
| 2023-2024 | 6            | 8                | -2                     | 242            | 134                | 72                   | 9                   | 457                      | 453                         | 4                        |
| Average   | 5            | 2                | 3                      | 253            | 137                | 39                   | 8                   | 437                      | 354                         | 83                       |