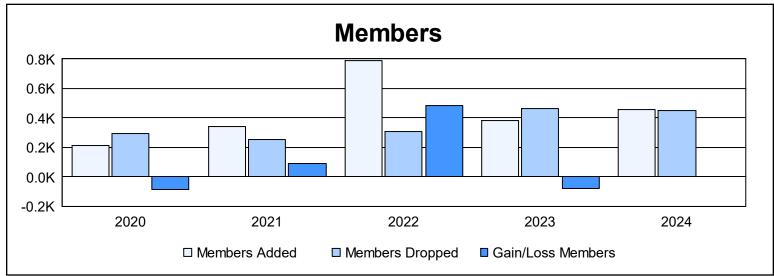

| Year      | New<br>Clubs | Dropped<br>Clubs | Gain/<br>Loss<br>Clubs | New<br>Members | Charter<br>Members | Reinstate<br>Members | Transfer<br>Members | Total<br>Member<br>Added | Total<br>Members<br>Dropped | Gain/<br>Loss<br>Members |
|-----------|--------------|------------------|------------------------|----------------|--------------------|----------------------|---------------------|--------------------------|-----------------------------|--------------------------|
| 2019-2020 | 1            | 0                | 1                      | 133            | 40                 | 36                   | 4                   | 213                      | 297                         | -84                      |
| 2020-2021 | 5            | 0                | 5                      | 158            | 149                | 35                   | 2                   | 344                      | 252                         | 92                       |
| 2021-2022 | 11           | 1                | 10                     | 467            | 276                | 28                   | 18                  | 789                      | 305                         | 484                      |
| 2022-2023 | 3            | 1                | 2                      | 265            | 86                 | 23                   | 9                   | 383                      | 465                         | -82                      |
| 2023-2024 | 6            | 8                | -2                     | 242            | 134                | 72                   | 9                   | 457                      | 453                         | 4                        |
| Average   | 5            | 2                | 3                      | 253            | 137                | 39                   | 8                   | 437                      | 354                         | 83                       |