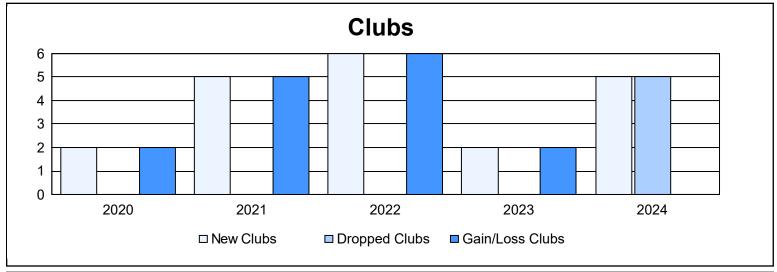

District 3232B1 As of June 2024 Cumulative

| Year      | New<br>Clubs | Dropped<br>Clubs | Gain/<br>Loss<br>Clubs | New<br>Members | Charter<br>Members | Reinstate<br>Members | Transfer<br>Members | Total<br>Member<br>Added | Total<br>Members<br>Dropped | Gain/<br>Loss<br>Members |
|-----------|--------------|------------------|------------------------|----------------|--------------------|----------------------|---------------------|--------------------------|-----------------------------|--------------------------|
| 2019-2020 | 2            | 0                | 2                      | 79             | 41                 | 165                  | 6                   | 291                      | 914                         | -623                     |
| 2020-2021 | 5            | 0                | 5                      | 134            | 93                 | 20                   | 1                   | 248                      | 268                         | -20                      |
| 2021-2022 | 6            | 0                | 6                      | 464            | 221                | 23                   | 1                   | 709                      | 276                         | 433                      |
| 2022-2023 | 2            | 0                | 2                      | 277            | 113                | 79                   | 2                   | 471                      | 499                         | -28                      |
| 2023-2024 | 5            | 5                | 0                      | 200            | 137                | 67                   | 44                  | 448                      | 511                         | -63                      |
| Average   | 4            | 1                | 3                      | 231            | 121                | 71                   | 11                  | 433                      | 494                         | -60                      |