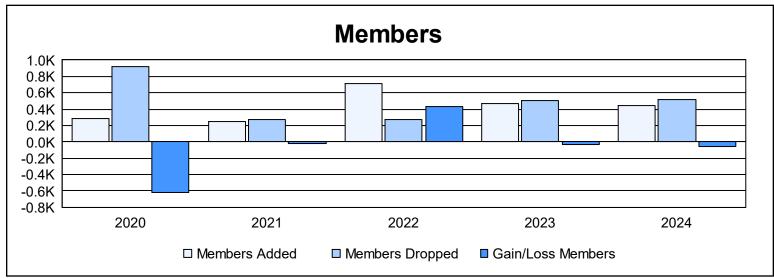

District 3232B1 As of June 2024 Cumulative

| Year      | New<br>Clubs | Dropped<br>Clubs | Gain/<br>Loss<br>Clubs | New<br>Members | Charter<br>Members | Reinstate<br>Members | Transfer<br>Members | Total<br>Member<br>Added | Total<br>Members<br>Dropped | Gain/<br>Loss<br>Members |
|-----------|--------------|------------------|------------------------|----------------|--------------------|----------------------|---------------------|--------------------------|-----------------------------|--------------------------|
| 2019-2020 | 2            | 0                | 2                      | 79             | 41                 | 165                  | 6                   | 291                      | 914                         | -623                     |
| 2020-2021 | 5            | 0                | 5                      | 134            | 93                 | 20                   | 1                   | 248                      | 268                         | -20                      |
| 2021-2022 | 6            | 0                | 6                      | 464            | 221                | 23                   | 1                   | 709                      | 276                         | 433                      |
| 2022-2023 | 2            | 0                | 2                      | 277            | 113                | 79                   | 2                   | 471                      | 499                         | -28                      |
| 2023-2024 | 5            | 5                | 0                      | 200            | 137                | 67                   | 44                  | 448                      | 511                         | -63                      |
| Average   | 4            | 1                | 3                      | 231            | 121                | 71                   | 11                  | 433                      | 494                         | -60                      |