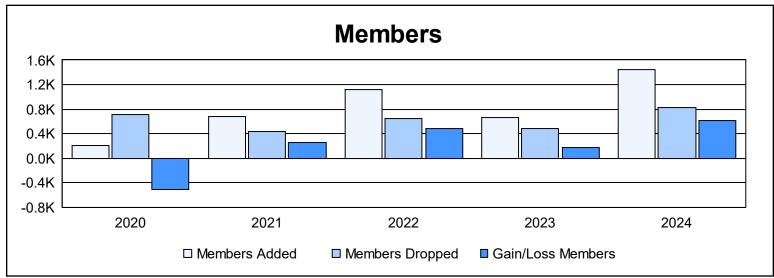

District 3232B2 As of June 2024 Cumulative

| Year      | New<br>Clubs | Dropped<br>Clubs | Gain/<br>Loss<br>Clubs | New<br>Members | Charter<br>Members | Reinstate<br>Members | Transfer<br>Members | Total<br>Member<br>Added | Total<br>Members<br>Dropped | Gain/<br>Loss<br>Members |
|-----------|--------------|------------------|------------------------|----------------|--------------------|----------------------|---------------------|--------------------------|-----------------------------|--------------------------|
| 2019-2020 | 0            | 0                | 0                      | 39             | 15                 | 144                  | 3                   | 201                      | 707                         | -506                     |
| 2020-2021 | 17           | 0                | 17                     | 271            | 397                | 12                   | 1                   | 681                      | 429                         | 252                      |
| 2021-2022 | 8            | 0                | 8                      | 714            | 269                | 56                   | 81                  | 1,120                    | 642                         | 478                      |
| 2022-2023 | 5            | 0                | 5                      | 359            | 143                | 84                   | 71                  | 657                      | 487                         | 170                      |
| 2023-2024 | 18           | 12               | 6                      | 778            | 587                | 54                   | 22                  | 1,441                    | 824                         | 617                      |
| Average   | 10           | 2                | 7                      | 432            | 282                | 70                   | 36                  | 820                      | 618                         | 202                      |